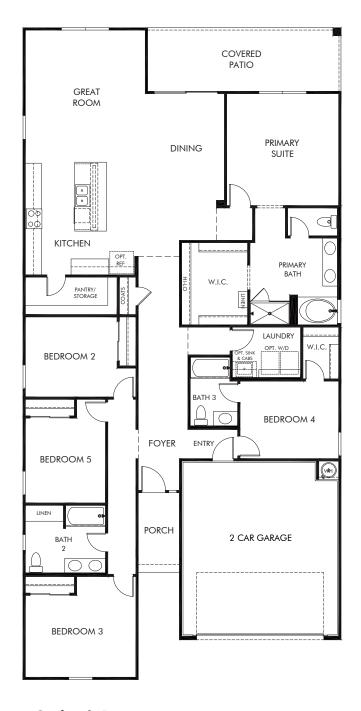

Bella Vista Farms - Reserve Series | Avery Approx. 2,406 sq. ft. | 5 Bed | 3 Bath | 2 Car Garage | 1 Story

REV 10/21

Any floorplan and/or elevation rendering is an artist's conceptual rendering intended to provide a general overview, but any such rendering does not constitute actual plans and specifications for any home. Renderings and pictures are representative and may depict floorplans, elevations, options, upgrades, landscaping, and other features and amenities that are not included as part of all homes and/or may not be available for all lots and/or in all communities. Renderings may not be drawn to scale. Square footages and dimensions are approximate and may vary in construction and depending on the standard of measurement used, engineering and municipal requirements, or other site-specific conditions. Homes may be constructed with a floorplan that is the reverse of the floorplan rendering. Plans are copyrighted and/or otherwise subject to intellectual property rights of Meritage and/or others and cannot be reproduced or copied without Meritage's prior written consent. Plans and specifications, home features, and community information are subject to change, and homes to prior sale, at any time without notice or obligation. Pictures and other promotional materials are representative and may depict or contain floor plans, square footages, elevations, options, upgrades, landscaping, pool/spa, furnishings, appliances, and designer/decorator features and amenities that are not included as part of the home and/or may not be available in all communities. Not an offer or solicitation to sell real property. Offers to sell real property may only be made and accepted at the sales center for individual Meritage Homes Corporation. ©2022 Meritage Homes Corporation, All rights reserved.