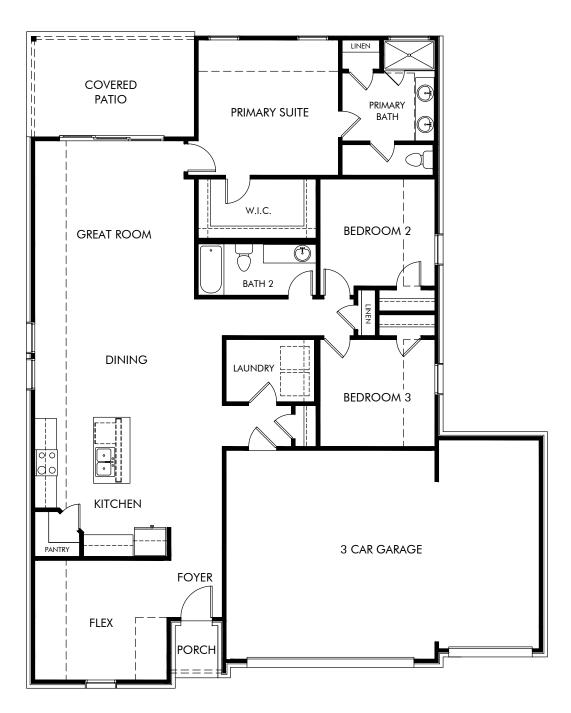

The Singleton/C411

Approx. 1,832 sq. ft. | 3 Bed | 2 Bath | 3 Car Garage | 1 Story

Any floorplan and/or elevation rendering is an artist's conceptual rendering intended to provide a general overview, but any such rendering does not constitute actual plans and specifications for any home. Renderings and pictures are representative and may depict floorplans, elevations, options, upgrades, landscaping, and other features and amenities that are not included as part of all homes and/or may not be available for all lots and/or in all communities. Renderings may not be drawn to scale. Square footalges and dimensions are approximate and may vary in construction and depending on the standard of measurement used, engineering and municipal requirements, or other site-specific conditions. Homes may be constructed with a floorplan that is the reverse of the floorplan rendering. Plans are copyrighted and/or otherwise subject to intellectual property rights of Meritage and/or others and cannot be reproduced or copied without Meritage's prior written consent. Plans and specifications, home features, and community information are subject to change, and homes to prior sale, at any time without notice or obligation. Pictures and other promotional materials are representative and may depict or contain floor plans, square footages, elevations, options, upgrades, landscaping, pool/spa, furnishings, appliances, and designer/decorator features and amenities that are not included as part of the home and/or may not be available in all communities. Not an offer or solicitation to sell real property. Offers to sell real property may only be made and accepted at the sales center for individual Meritage Homes Corporation. ©2023 Meritage Homes Corporation. All rights reserved.