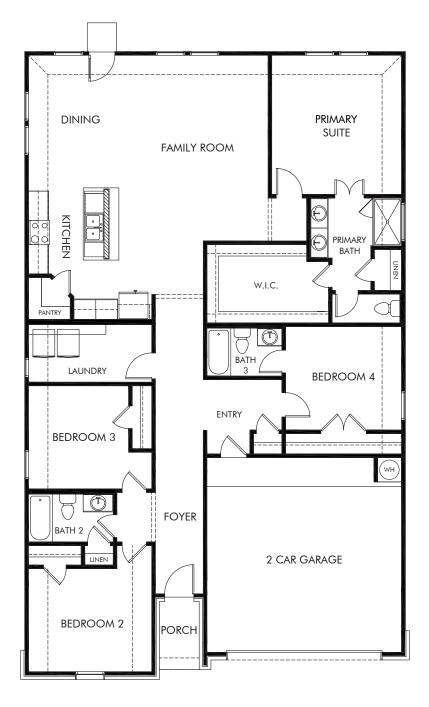

## Legendary Trails - Classic Series | The Preston | Plan C403 2,066 sq. ft. | 4 Bed | 3 Bath | 2 Car Garage | 1 Story