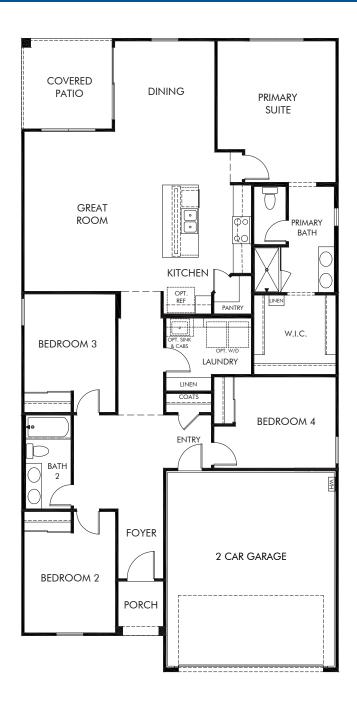

San Tan Groves - Classic Series | Mason Approx. 1,832 sq. ft. | 4 Bed | 2 Bath | 2 Car Garage | 1 Story

REV 04/22

Any floorplan and/or elevation rendering is an artist's conceptual rendering intended to provide a general overview, but any such rendering does not constitute actual plans and specifications for any home. Renderings and pictures are representative and may depict floorplans, elevations, options, upgrades, landscaping, and other features and amenities that are not included as part of all homes and/or may not be available for all lots and/or in all communities. Renderings may not be drawn to scale. Square footages and dimensions are approximate and may vary in construction and depending on the standard of measurement used, engineering and municipal requirements, or other site-specific conditions. Homes may be constructed with a floorplan that is the reverse of the floorplan rendering. Plans are copyrighted and/or otherwise subject to intellectual property rights of Meritage and/or others and cannot be reproduced or copied without Meritage's prior written consent. Plans and specifications, home features, and community information are subject to change, and homes to prior sale, at any time without notice or obligation. Pictures and other promotional materials are representative and may depict or contain floor plans, square footages, elevations, options, upgrades, landscaping, pool/spa, furnishings, appliances, and designer/decorator features and amenities that are not included as part of the home and/or may not be available in all communities. Not an offer or solicitation to sell real property. Offers to sell real property may only be made and accepted at the sales center for individual Meritage Homes Corporation. ©2022 Meritage Homes Corporation, All rights reserved.