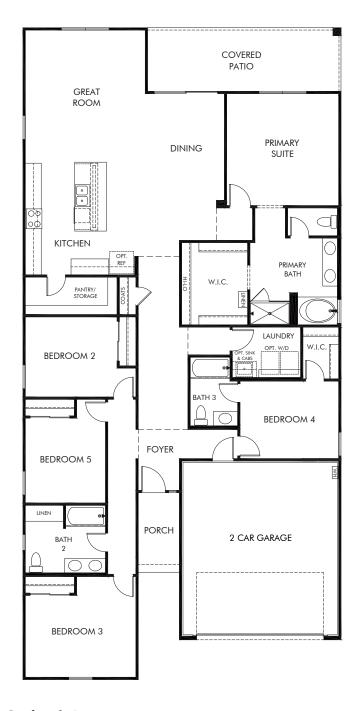

San Tan Groves - Estate Series | Avery Approx. 2,406 sq. ft. | 5 Bed | 3 Bath | 2 Car Garage | 1 Story

REV 04/22

Any floorplan and/or elevation rendering is an artist's conceptual rendering intended to provide a general overview, but any such rendering does not constitute actual plans and specifications for any home. Renderings and pictures are representative and may depict floorplans, elevations, options, upgrades, landscaping, and other features and amenities that are not included as part of all homes and/or may not be available for all lots and/or in all communities. Renderings may not be drawn to scale. Square footages and dimensions are approximate and may vary in construction and depending on the standard of measurement used, engineering and municipal requirements, or other site-specific conditions. Homes may be constructed with a floorplan that is the reverse of the floorplan rendering. Plans are copyrighted and/or otherwise subject to intellectual property rights of Meritage and/or others and cannot be reproduced or copied without Meritage's prior written consent. Plans and specifications, home features, and community information are subject to change, and homes to prior sale, at any time without notice or obligation. Pictures and other promotional materials are representative and may depict or contain floor plans, square footages, elevations, options, upgrades, landscaping, pool/spa, furnishings, appliances, and designer/decorator features and amenities that are not included as part of the home and/or may not be available in all communities. Not an offer or solicitation to sell real property. Offers to sell real property may only be made and accepted at the sales center for individual Meritage Homes Corporation. ©2022 Meritage Homes Corporation, All rights reserved.