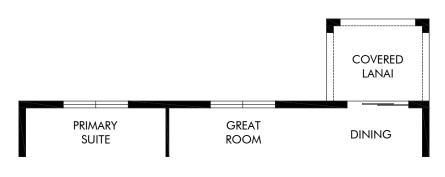

OPT. COVERED LANAI

Villamar - Signature Series | Foxglove | Options Approx. 1,840 sq. ft. | 4 Bed | 2 Bath | 2 Car Garage | 1 Story

FLEX LIVING OPTIONS: Opt. Covered Lanai

Any floorplan and/or elevation rendering is an artist's conceptual rendering intended to provide a general overview, but any such rendering does not constitute actual plans and specifications for any home. Renderings and pictures are representative and may depict floorplans, elevations, options, upgrades, landscaping, and other features and amenities that are not included as part of all homes and/or may not be available for all lots and/or in all communities. Renderings may not be drawn to scales. Square footalages and dimensions are approximate and may vary in construction and depending on the standard of measurement used, engineering and municipal requirements, or other site-specific conditions. Homes may be constructed with a floorplan that is the reverse of the floorplan rendering. Plans are copyrighted and/or otherwise subject to intellectual property rights of Meritage and/or others and cannot be reproduced or copied without Meritage's prior written consent. Plans and specifications, home features, and community information are subject to change, and homes to prior sale, at any time without notice or obligation. Pictures and other promotional materials are representative and may depict or contain floor plans, square footages, elevations, options, upgrades, landscaping, pool/spa, furnishings, appliances, and designer/decorator features and amenities that are not included as part of the home and/or may not be available in all communities. Not an offer or solicitation to sell real property. Offers to sell real property may only be made and accepted at the sales center for individual Meritage Homes Corporation. ©2023 Meritage Homes Corporation. All rights reserved.