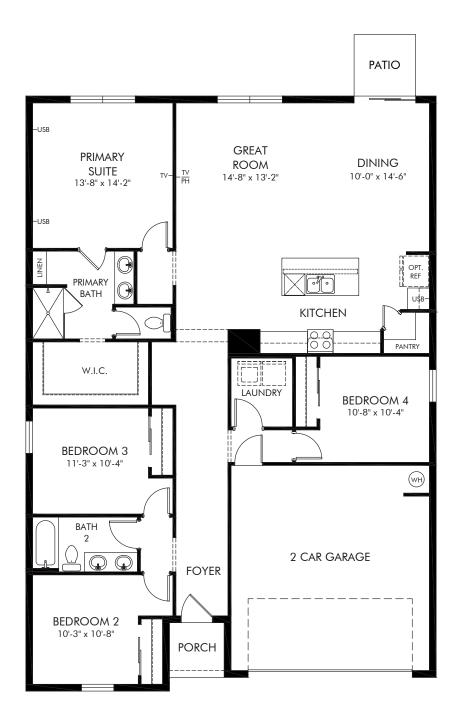

Villamar - Signature Series | Foxglove Approx. 1,840 sq. ft. | 4 Bed | 2 Bath | 2 Car Garage | 1 Story

REV 08/20

FLEX LIVING OPTIONS: Opt. Covered Lanai

Any floorplan and/or elevation rendering is an artist's conceptual rendering intended to provide a general overview, but any such rendering does not constitute actual plans and specifications for any home. Renderings and pictures are representative and may depict floorplans, elevations, options, upgrades, landscaping, and other features and amenities that are not included as part of all homes and/or may not be available for all lots and/or in all communities. Renderings may not be drawn to scale. Square footalegs and dimensions are approximate and may vary in construction and depending on the standard of measurement used, engineering and municipal requirements, or other site-specific conditions. Homes may be constructed with a floorplan that is the reverse of the floorplan rendering. Plans are copyrighted and/or otherwise subject to intellectual property rights of Meritage and/or others and cannot be reproduced or copied without Meritage's prior written consent. Plans and specifications, home features, and community information are subject to change, and homes to prior sale, at any time without notice or obligation. Pictures and other promotional materials are representative and may depict or contain floor plans, square footages, elevations, options, upgrades, landscaping, pool/spa, furnishings, appliances, and designer/decorator features and amenities that are not included as part of the home and/or may not be available in all communities. Not an offer or solicitation to sell real property. Offers to sell real property may only be made and accepted at the sales center for individual Meritage Homes Corporation. ©2023 Meritage Homes Corporation, All rights reserved.