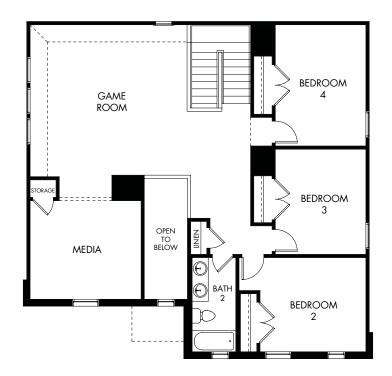

## The Haskell | Plan C486 | Second Floor Approx. 3,078 sq. ft. | 4 Bed | 2.5 Bath | 2-Car Garage | 2 Story

Any floorplan and/or elevation rendering is an artist's conceptual rendering intended to provide a general overview, but any such rendering does not constitute actual plans and specifications for any home. Renderings and pictures are representative and may depict floorplans, elevations, options, upgrades, landscaping, and other features and amenities that are not included as part of all homes and/or may not be available for all lots and/or in all communities. Renderings may not be drawn to scale. Square footages and dimensions are approximate and may vary in construction and depending on the standard of measurement used, engineering and municipal requirements, or other site-specific conditions. Homes may be constructed with a floorplan the terverse of the floorplan rendering. Plans are copyrighted and/or otherwise subject to intellectual property rights of Meritage and/or others and cannot be reproduced or copied without Meritage's prior written consent. Plans and specifications, home features, and other promotional materials are representative and may depict or contain floor plans, square footages, elevations, options, upgrades, landscaping, pool/spa, turnistings, appliances, and designer/decorator features and amenities that are not included as part of the home and/or may not be available in all communities. Not an offer or solicitation to sell real property may only be made and accepted at the sales center for individual Meritage Homes Comporation. #Quertage Homes Corporation. #Quertage Homes Corporation.