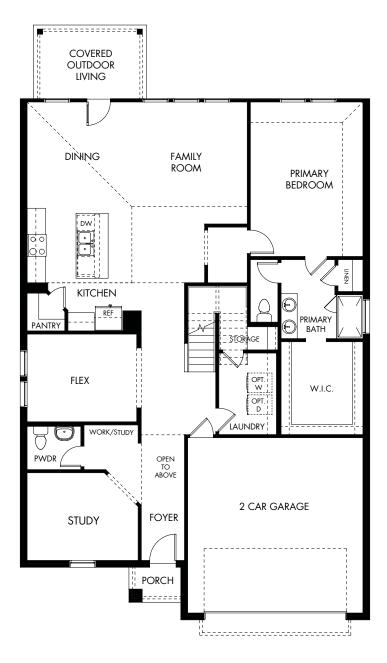

## The Haskell | Plan C486 | First Floor Approx. 3,078 sq. ft. | 4 Bed | 2.5 Bath | 2-Car Garage | 2 Story

Rev 24-0910 DFW C486

Any floorplan and/or elevation rendering is an artist's conceptual rendering intended to provide a general overview, but any such rendering does not constitute actual plans and specifications for any home. Renderings and pictures are representative and may depict floorplans, elevations, options, upgrades, landscaping, and other features and amenities that are not included as part of all homes and/or may not be available for all lots and/or in all communities. Renderings may not be drawn to scale. Square footages and dimensions are approximate and may vary in construction and depending on the standard of measurement used, engineering and municipal requirements, or other site-specific conditions. Homes may be constructed with a floorplan that is the reverse of the floorplan rendering. Plans are copyrighted and/or otherwise subject to intellectual property rights of Meritage and/or others and cannot be reproduced or copied without Meritage's prior written consent. Plans and specifications, home features, and community information are subject to change, and homes to prior sale, at any time without notice or obligation. Plictures and other promotional materials are representative and may depic to contain floor plans, square footages, elevations, options, upgrades, landscaping, poly/spa, fursihings, appliances, and designer/decorator features and amenities that are not included as part of the home and/or may not be available in all communities. Not an offer or solicitation to sell real property. Offers to sell real property may only be made and accepted at the stand for energy-efficient homes/0, and Life. Built. Built: Butter:@ are registered trademarks of Meritage Homes Corporation. @2023 Meritage Homes Corporation. @2023