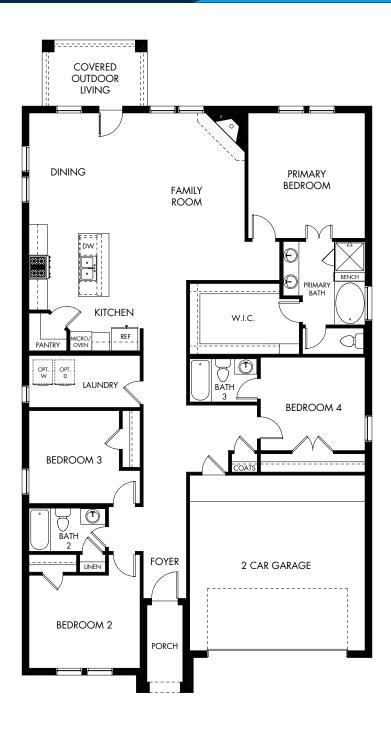

## The Kenwood | Plan S403 | First Floor Approx. 2,077 sq. ft. | 4 Bed | 3 Bath | 2-Car Garage | 1 Story

Rev 23-1019 **DFW S403** 

Any floorplan and/or elevation rendering is an artist's conceptual rendering intended to provide a general overview, but any such rendering does not constitute actual plans and specifications for any home. Renderings and pictures are representative and may depict floorplans, elevations, options, upgrades, landscaping, and other features and amenities that are not included as part of all homes and/or may not be available for all lots and/or in all communities. Renderings may not be drawn to scale. Square footages and dimensions are approximate and may vary in construction and depending on the standard of measurement used, engineering and municipal requirements, or other site-specific conditions. Homes may be constructed with a floorplan that is the reverse of the floorplan rendering. Plans are copyrighted and/or otherwise subject to intellectual property rights of Meritage and/or others and cannot be reproduced or copied without Meritage's prior written consent. Plans and specifications, home features, and community information are subject to change, and homes to prior sale, at any time without notice or obligation. Pictures and other promotional materials are representative and may depict or contain floor plans, square footages, elevations, options, upgrades, landscaping, pool/spa, furnishings, appliances, and designer/decorator features and amenities that are not included as part of the home and/or may not be available in all communities. Not an offer or solicitation to sell real property, Offers to sell real property may only be made and accepted at the sales center for individual Meritage Homes communities. See sales associate for details. Meritage Homes®, Setting the standard for energy-efficient homes®, and Life. Built. Better.® are registered trademarks of Meritage Homes Corporation. ©2023 Meritage Homes Corporation. All rights reserved