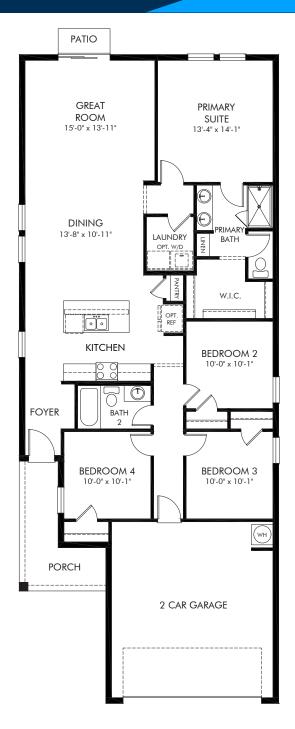

## Lawson Dunes - Classic Series | Acadia Approx. 1,607 sq. ft. | 4 Bed | 2 Bath | 2 Car Garage | 1 Story

REV 04/23

Any floorplan and/or elevation rendering is an artist's conceptual rendering intended to provide a general overview, but any such rendering does not constitute actual plans and specifications for any home. Renderings and pictures are representative and may depict floorplans, elevations, options, upgrades, landscaping, and other features and amenities that are not included as part of all homes and/or may not be available for all lots and/or in all communities. Renderings may not be drawn to scale. Square footages and dimensions are approximate and may vary in construction and depending on the standard of measurement used, engineering and municipal requirements, or other site-specific conditions. Homes may be constructed with a floorplan that is the reverse of the floorplan rendering. Plans are copyrighted and/or otherwise subject to intellectual property rights of Meritage and/or others and cannot be reproduced or copied without Meritage's prior written consent. Plans and specifications, home features, and other promotional materials are representative and may depict or contain floor plans, square footages, elevations, options, upgrades, landscaping, pool/spa, furnishings, appliances, and designer/decorator features and amenities. Not an offer or solicitation to sell real property. Offers to sell real property may only be made and accepted at the sales center for individual Meritage Homes Sorporation. ©2023 Meritage Homes Corporation. All rights reserved.