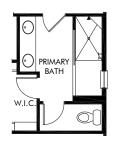

OPT. PRIMARY BATH 1

OPT. PRIMARY BATH 2

OPT. SCREENED PORCH

## Community Name | Newport/Plan 444 | Options 1,835 sq. ft. | 4 Bed | 2 Bath | 2 Car Garage | 1 Story

REV 05/2020

FLEX LIVING OPTIONS: Opt. Gourmet Kitchen, Opt. Primary Bath 1 or 2, Opt. Screened Porch