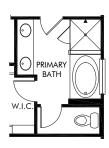

OPT. PRIMARY BATH 1

OPT. PRIMARY BATH 2

OPT. SCREENED PORCH

## Community Name | Newport/Plan 444 | Options 1,835 sq. ft. | 4 Bed | 2 Bath | 2 Car Garage | 1 Story

REV 05/2020

FLEX LIVING OPTIONS: Opt. Gourmet Kitchen, Opt. Primary Bath 1 or 2, Opt. Screened Porch