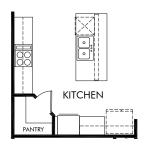

## Community Name | Newport/Plan 444 | Options 1,835 sq. ft. | 4 Bed | 2 Bath | 2 Car Garage | 1 Story

REV 05/2020

FLEX LIVING OPTIONS: Opt. Gourmet Kitchen, Opt. Primary Bath 1 or 2, Opt. Screened Porch