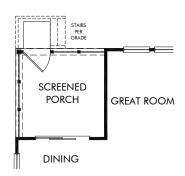

OPT. PRIMARY BATH 1

OPT. PRIMARY BATH 2

OPT. SCREENED PORCH

## Community Name | Newport/Plan 444 | Options 1,835 sq. ft. | 4 Bed | 2 Bath | 2 Car Garage | 1 Story

REV 05/2020

FLEX LIVING OPTIONS: Opt. Gourmet Kitchen, Opt. Primary Bath 1 or 2, Opt. Screened Porch