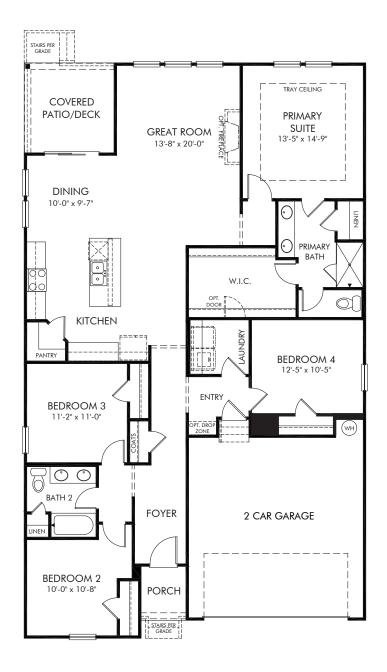

## Community Name | Newport/Plan 444 1,835 sq. ft. | 4 Bed | 2 Bath | 2 Car Garage | 1 Story

REV 05/2020

FLEX LIVING OPTIONS: Opt. Gourmet Kitchen, Opt. Primary Bath 1 or 2, Opt. Screened Porch

Any floorplan and/or elevation rendering is an artist's conceptual rendering intended to provide a general overview, but any such rendering does not constitute actual plans and specifications for any home. Renderings and pictures are representative and may depict floorplans, elevations, options, upgrades, landscaping, and other features and amenities that are not included as part of all homes and/or may not be available for all lots and/or in all communities. Renderings may not be drawn to scale. Any provided dimensions are approximate and actual dimensions may vary. Homes may be constructed with a floorplan that is the reverse of the floorplan rendering. Plans are copyrighted and/or otherwise subject to intellectual property rights of Meritage and/or others and cannot be reproduced or copied without Meritage's prior written consent. Plans and specifications, home features, and community information are subject to change, and homes to prior sale, at any time without notice or obligation. Additionally, deviations and variations may exist in any constructed home, including, without limitation: (i) substitution of materials and equipment of substantially equal or better quality; (ii) minor style, lot orientation, and color changes; (iii) minor variances in square footage and in room and space dimensions, and in window, door, utility outlet, and other improvement locations; (iv) changes as may be required by any state, federal, county, or local governmental authority in order to accommodate requested selections and/or options; and (v) value engineering and field changes.