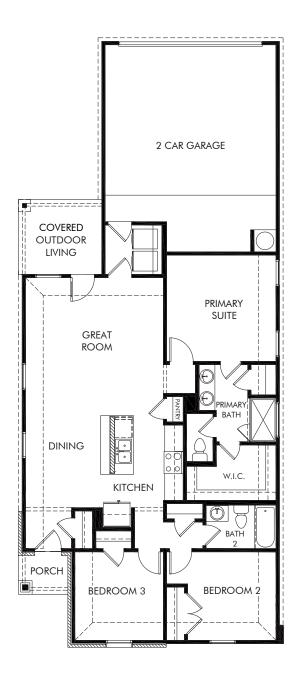

## Durango Farms | The Boise | Plan 710 1,241 sq. ft. | 3 Bed | 2 Bath | 2 Car Garage | 1 Story

REV 05/21

Any floorplan and/or elevation rendering is an artist's conceptual rendering intended to provide a general overview, but any such rendering does not constitute actual plans and specifications for any home. Renderings and pictures are representative and may depict floorplans, elevations, options, upgrades, landscaping, and other features and amenities that are not included as part of all homes and/or may not be available for all lots and/or in all communities. Renderings may not be drawn to scale. Any provided dimensions are approximate and actual dimensions may vary. Homes may be constructed with a floorplan that is the reverse of the floorplan rendering. Plans are copyrighted and/or otherwise subject to intellectual property rights of Meritage and/or others and cannot be reproduced or copied without Meritage's prior written consent. Plans and specifications, home features, and community information are subject to change, and homes to prior sale, at any time without notice or obligation. Additionally, deviationally, deviationally, deviations and variations may exist in any constructed home, including, without limitation: (i) substitution of materials and equipment of substantially equal or better quality; (ii) minor style, lot orientation, and color changes; (iii) minor variances in square footage and in room and space dimensions, and in window, door, utility outlet, and other improvement locations; (iv) changes as may be required by any state, federal, county, or local governmental authority in order to accommodate requested selections and/or options; and (iv) value engineering and field changes.