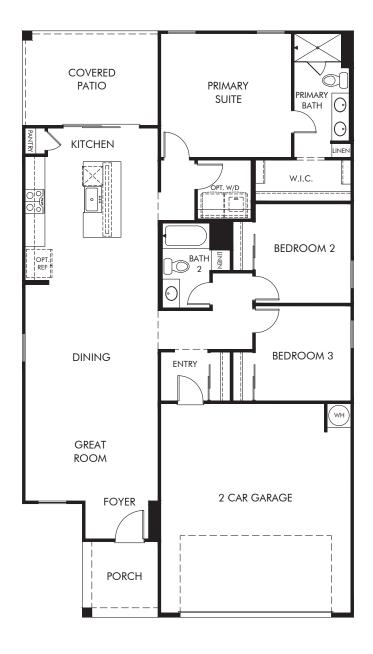

## Copper Ridge - Classic Series | Mayfair Approx. 1,424 sq. ft. | 3 Bed | 2 Bath | 2 Car Garage | 1 Story

REV 01/22

Any floorplan and/or elevation rendering is an artist's conceptual rendering intended to provide a general overview, but any such rendering does not constitute actual plans and specifications for any home. Renderings and pictures are representative and may depict floorplans, elevations, options, upgrades, landscaping, and other features and amenities that are not included as part of all homes and/or may not be available for all lots and/or in all communities. Renderings may not be drawn to scale. Square footalgase and dimensions are approximate and may vary in construction and depending on the standard of measurement used, engineering and menicipal requirements, or other site-specific conditions. Homes may be constructed with a floorplan transferring the footage and/or otherwise subject to intellectual property rights of Meritage and/or others and cannot be reproduced or copied without Meritage's prior written consent. Plans and specifications, home features, and community information are subject to change, and homes to prior sale, at any time without notice or obligation. Pictures and other promotional materials are representative and may depict or contain floor plans, square footages, elevations, options, upgrades, landscaping, pool/spa, furnishings, appliances, and designer/decorator features and amenities that are not included as part of the home and/or may not be available in all communities. Benefit and the property may only be made and accepted at the sales center for individual Meritage Homes Corporation. ©2022 Meritage Homes Corporation. All rights reserved.