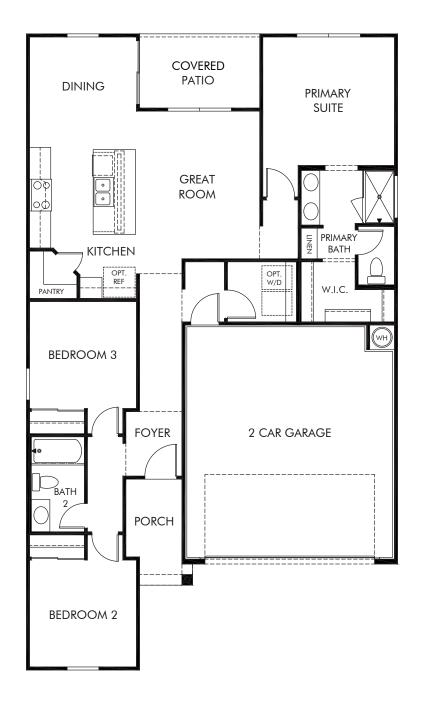

## Bella Vista Farms - Estate Series | Carson Approx. 1,282 sq. ft. | 3 Bed | 2 Bath | 2 Car Garage | 1 Story

REV 10/21

Any floorplan and/or elevation rendering is an artist's conceptual rendering intended to provide a general overview, but any such rendering does not constitute actual plans and specifications for any home. Renderings and pictures are representative and may depict floorplans, elevations, options, upgrades, landscaping, and other features and amenities that are not included as part of all homes and/or may not be available for all lots and/or in all communities. Renderings may not be drawn to scale. Square footages and dimensions are approximate and may vary in construction and depending on the standard of measurement used, engineering and municipal requirements, or other site-specific conditions. Homes may be constructed with a floorplan that is the reverse of the floorplan rendering. Plans are copyrighted and/or otherwise subject to intellectual property rights of Meritage and/or others and cannot be reproduced or copied without Meritage's prior written consent. Plans and specifications, home features, and dommunuity information are subject to change, and homes to prior sale, at any time without notice or obligation. Pictures and other promotional materials are representative and may depict or contain floor plans, square footages, elevations, options, upgrades, landscaping, pool/spa, furnisings, appliances, and designer/decorator features and communities. Not an offer or solicitation to sell real property. Offers to sell real property may only be made and accepted at the sales center for individual Meritage Homes Sorporation. @Doc/spat.