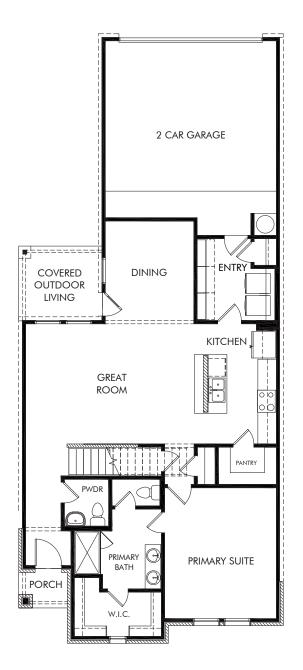

## Durango Farms | The Santa Fe | Plan 762 | First Floor 2,126 sq. ft. | 4 Bed | 2.5 Bath | 2 Car Garage | 2 Story

REV 05/21

Any floorplan and/or elevation rendering is an artist's conceptual rendering intended to provide a general overview, but any such rendering does not constitute actual plans and specifications for any home. Renderings and pictures are representative and may depict floorplans, elevations, options, upgrades, landscaping, and other features and amenities that are not included as part of all homes and/or may not be available for all lots and/or in all communities. Renderings may not be drawn to scale. Any provided dimensions are approximate and actual dimensions may vary. Homes may be constructed with a floorplan that is the reverse of the floorplan rendering. Plans are copyrighted and/or otherwise subject to intellectual property rights of Meritage and/or others and cannot be reproduced or copied without Meritage's prior written consent. Plans and specifications, home features, and community information are subject to change, and homes to prior sale, at any time without notice or obligation. Additionally, deviations and variations may exist in any constructed home, including, without limitation: (i) substitution of materials and equipment of substantially equal or better quality; (ii) minor style, lot orientation, and color changes; (iii) minor variances in square footage and in room and space dimensions, and in window, door, utility outlet, and other improvement locations; (iv) changes as may be required by any state, federal, county, or local governmental authority in order to accommodate requested selections and/or options; and (i) value engineering and field changes.