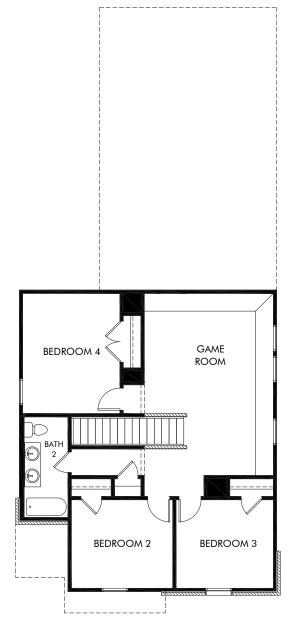

## Durango Farms | The Santa Fe | Plan 762 | Second Floor 2,126 sq. ft. | 4 Bed | 2.5 Bath | 2 Car Garage | 2 Story

Any floorplan and/or elevation rendering is an artist's conceptual rendering intended to provide a general overview, but any such rendering does not constitute actual plans and specifications for any home. Renderings and pictures are representative and may depict floorplans, elevations, options, upgrades, landscaping, and other features and amenities that are not included as part of all homes and/or may not be available for all lots and/or in all communities. Renderings may not be drawn to scale. Any provided dimensions are approximate and actual dimensions may vary. Homes may be constructed with a floorplan that is the reverse of the floorplan rendering. Plans are copyrighted and/or otherwise subject to intellectual property rights of Meritage and/or others and cannot be reproduced or copied without Meritage's prior written consent. Plans and specifications, home features, and community information are subject to change, and homes to prior sale, at any time without notice or obligation. Additionally, deviations may exist in any constructed home, including, without limitation: (i) substitution of materials and equipment of substantially equal or better quality; (ii) minor style, lot orientation, and color changes; (iii) minor variances in square footage and in room and space dimensions, and in window, door, utility outlet, and other improvement locations; (iv) changes as may be required by any state, federal, county, or local governmental authority in order to accommodate requested selections and/or options; and (y) value engineering and field changes.