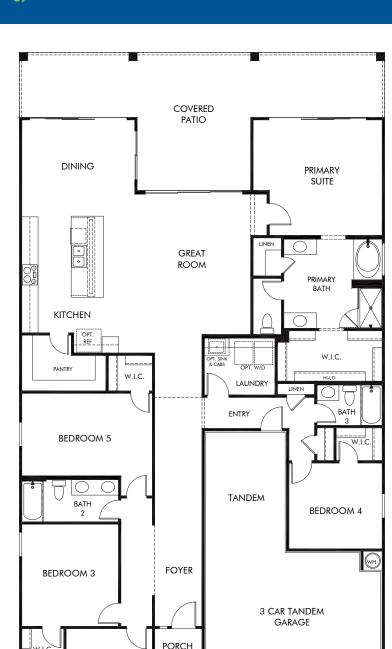

Bella Vista Farms - Reserve Series | Bailey - Extended Covered Patio Included Approx. 2,530 sq. ft. | 5 Bed | 3 Bath | 3 Car Tandem Garage | 1 Story

BEDROOM 2

W.I.C.

REV 10/21

Any floorplan and/or elevation rendering is an artist's conceptual rendering intended to provide a general overview, but any such rendering does not constitute actual plans and specifications for any home. Renderings and pictures are representative and may depict floorplans, elevations, options, upgrades, landscaping, and other features and amenities that are not included as part of all homes and/or may not be available for all lots and/or in all communities. Renderings may not be drawn to scale. Square footages and dimensions are approximate and may vary in construction and depending on the standard of measurement used, engineering and municipal requirements, or other site-specific conditions. Homes may be constructed with a floorplan that is the reverse of the floorplan rendering. Plans are copyrighted and/or otherwise subject to intellectual property rights of Meritage and/or others and cannot be reproduced or copied without Meritage's prior written consent. Plans and specifications, home features, and community information are subject to change, and homes to prior sale, at any time without notice or obligation. Pictures and other promotional materials are representative and may depict or contain floor plans, square footages, elevations, options, upgrades, landscaping, pool/spa, furnishings, appliances, and designer/decorator features and amenities that are not included as part of the home and/or may not be available in all communities. Not an offer or solicitation to sell real property. Offers to sell real property may only be made and accepted at the sales center for individual Meritage Homes Corporation. ©2022 Meritage Homes Corporation, All rights reserved.