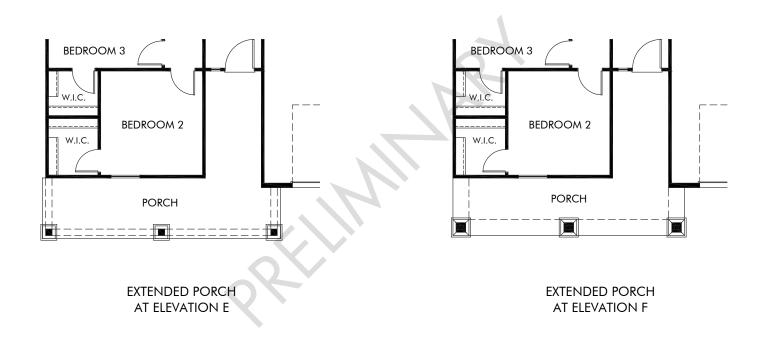

## Canyon Views - Reserve Series | Bailey | Extended Porch Approx. 2,552 sq. ft. | 5 Bed | 3 Bath | 3 Car Tandem Garage | 1 Story

Any floorplan and/or elevation rendering is an artist's conceptual rendering intended to provide a general overview, but any such rendering does not constitute actual plans and specifications for any home. Renderings and pictures are representative and may depict floorplans, elevations, options, upgrades, landscaping, and other features and amenities that are not included as part of all homes and/or may not be available for all lots and/or in all communities. Renderings may not be drawn to scale. Square footages and dimensions are approximate and may vary in construction and depending on the standard of measurement used, engineering and municipal requirements, or other site-specific conditions. Homes may be constructed with a floorplan that is the reverse of the floorplan rendering. Plans are copyrighted and/or otherwise subject to intellectual property rights of Meritage and/or others and cannot be reproduced or copied without Meritage's prior written consent. Plans and specifications, home features, and dommunity information are subject to change, and homes to prior sale, at any time without notice or obligation. Pictures and other promotional materials are representative and may depict or contain floor plans, square footages, elevations, options, upgrades, landscaping, pool/spa, furnisings, appliances, and designer/decorator features and communities. Not an offer or solicitation to sell real property. Offers to sell real property may only be made and accepted at the sales center for individual Meritage Homes Compration. @2021 Meritage Homes@Corporation. All rights reserved.