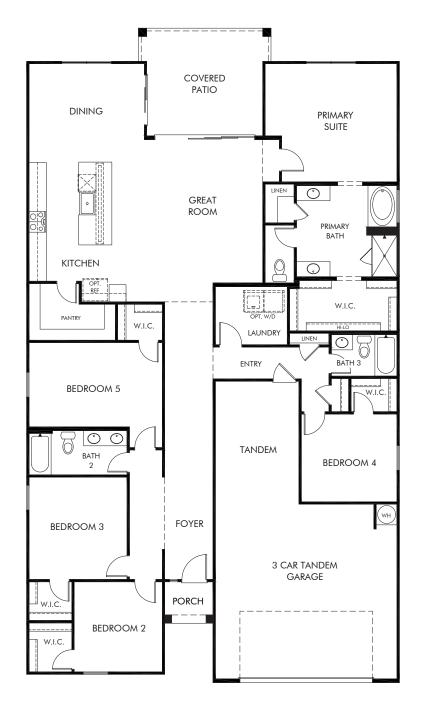

## Canyon Views - Reserve Series | Bailey Approx. 2,552 sq. ft. | 5 Bed | 3 Bath | 3 Car Tandem Garage | 1 Story

REV 10/21

Any floorplan and/or elevation rendering is an artist's conceptual rendering intended to provide a general overview, but any such rendering does not constitute actual plans and specifications for any home. Renderings and pictures are representative and may depict floorplans, elevations, options, upgrades, landscaping, and other features and amenities that are not included as part of all homes and/or may not be available for all lots and/or in all communities. Renderings may not be drawn to scale. Square footages and dimensions are approximate and may vary in construction and depending on the standard of measurement used, engineering and municipal requirements, or other site-specific conditions. Homes may be constructed with a floorplan that is the reverse of the floorplan rendering. Plans are copyrighted and/or otherwise subject to intellectual property rights of Meritage and/or others and cannot be reproduced or copied without Meritage's prior written consent. Plans and specifications, home features, and dommunity information are subject to change, and homes to prior sale, at any time without notice or obligation. Pictures and other promotional materials are representative and may depict or contain floor plans, square footages, elevations, options, upgrades, landscaping, pool/spa, furnisings, appliances, and designer/decorator features and communities. Not an offer or solicitation to sell real property. Offers to sell real property may only be made and accepted at the sales center for individual Meritage Homes Compration. @2021 Meritage Homes@Corporation. All rights reserved.