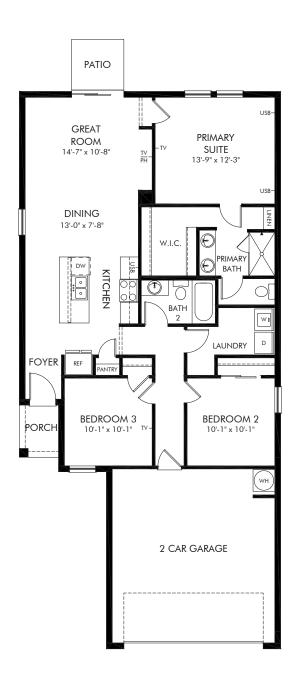

Links Terrace | Denali

Approx. 1,269 sq. ft. | 3 Bed | 2 Bath | 2 Car Garage | 1 Story

FLEX LIVING OPTIONS: Opt. Covered Lanai

Any floorplan and/or elevation rendering is an artist's conceptual rendering intended to provide a general overview, but any such rendering does not constitute actual plans and specifications for any home. Renderings and pictures are representative and may depict floorplans, elevations, options, upgrades, landscaping, and other features and amenities that are not included as part of all homes and/or may not be available for all lots and/or in all communities. Renderings may not be drawn to scales, and any in construction and depending on the standard of measurement used, engineering and meniticipal requirements, or other site-specific conditions. Homes may be constructed with a floorplan that is the reverse of the floorplan rendering. Plans are copyrighted and/or otherwise subject to intellectual property rights of Meritage and/or others and cannot be reproduced or copied without Meritage's prior written consent. Plans and specifications, home features, and community information are subject to change, and homes to prior sale, at any time without notice or obligation. Pictures and other promotional materials are representative and may depict or contain floor plans, square footages, elevations, options, upgrades, landscaping, pool/spa, furnishes, appliances, and designer/decorator features and amenities that are not included as part of the home and/or may not be available in all communities. Benefit and property. Offers to sell real property may only be made and accepted at the residence of Meritage Homes Corporation. ©2024 Meritage Homes Corporation. All rights reserved.