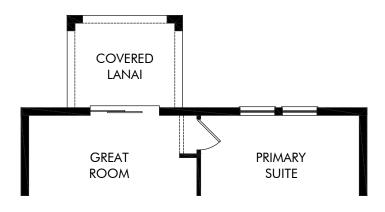

OPT. COVERED LANAI

Links Terrace | Denali | Options Approx. 1,269 sq. ft. | 3 Bed | 2 Bath | 2 Car Garage | 1 Story

FLEX LIVING OPTIONS: Opt. Covered Lanai

Any floorplan and/or elevation rendering is an artist's conceptual rendering intended to provide a general overview, but any such rendering does not constitute actual plans and specifications for any home. Renderings and pictures are representative and may depict floorplans, elevations, options, upgrades, landscaping, and other features and amenities that are not included as part of all homes and/or may not be available for all lots and/or in all communities. Renderings may not be drawn to scales. Square footalages and dimensions are approximate and may vary in construction and depending on the standard of measurement used, engineering and municipal requirements, or other site-specific conditions. Homes may be constructed with a floorplan that is the reverse of the floorplan rendering. Plans are copyrighted and/or otherwise subject to intellectual property rights of Meritage and/or others and cannot be reproduced or copied without Meritage's prior written consent. Plans and specifications, home features, and community information are subject to change, and homes to prior sale, at any time without notice or obligation. Pictures and other promotional materials are representative and may depict or contain floor plans, square footages, elevations, options, upgrades, landscaping, pool/spa, furnishings, appliances, and designer/decorator features and amenities that are not included as part of the home and/or may not be available in all communities. Not an offer or solicitation to sell real property. Offers to sell real property may only be made and accepted at the sales center for individual Meritage Homes Corporation. © 2024 Meritage Homes Corporation. All rights reserved.