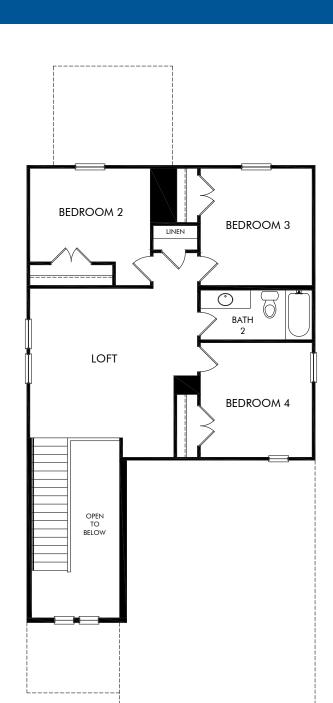

The Olympic | Plan L380 | Second Floor Approx. 1,981 sq. ft. | 4 Bed | 2.5 Bath | 2 Car Garage | 2 Story

Any floorplan and/or elevation rendering is an artist's conceptual rendering intended to provide a general overview, but any such rendering does not constitute actual plans and specifications for any home. Renderings and pictures are representative and may depict floorplans, elevations, options, upgrades, landscaping, and other features and amenities that are not included as part of all homes and/or may not be available for all lots and/or in all communities. Renderings may not be drawn to scale. Square footages and dimensions are approximate and may vary in construction and depending on the standard of measurement used, engineering and municipal requirements, or other site-specific conditions. Homes may be constructed with a floorplan that is the reverse of the floorplan rendering. Plans are copyrighted and/or otherwise subject to intellectual property rights of Meritage and/or others and cannot be reproduced or copied without Meritage's prior written consent. Plans and specifications, home features, and community information are subject to change, and homes to prior sale, at any time without notice or obligation. Pictures and other promotional materials are representative and may depict or contain floor plans, square footages, elevations, options, upgrades, landscaping, pool/spa, furnishings, appliances, and designer/decorator features and amenities that are not included as part of the home and/or may not be available in all communities. Not an offer or solicitation to sell real property, Offers to sell real property may only be made and as part of the home and/or may not be available in all communities. Not an offer or solicitation to sell real property may only be made and accepted at the sales center for individual Meritage Homes Corporation. © 2021 Meritage Homes Corporation, All rights reserved.