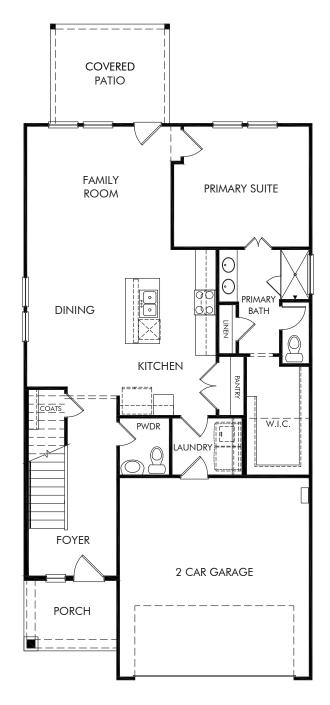

## The Olympic | Plan L380 | First Floor Approx. 1,981 sq. ft. | 4 Bed | 2.5 Bath | 2 Car Garage | 2 Story

REV 10/21

Any floorplan and/or elevation rendering is an artist's conceptual rendering intended to provide a general overview, but any such rendering does not constitute actual plans and specifications for any home. Renderings and pictures are representative and may depict floorplans, elevations, options, upgrades, landscaping, and other features and amenities that are not included as part of all homes and/or may not be available for all lots and/or in all communities. Renderings may not be drawn to scale. Square footages and dimensions are approximate and may vary in construction and depending on the standard of measurement used, engineering and municipal requirements, or other site-specific conditions. Homes may be constructed with a floorplan that is the reverse of the floorplan rendering. Plans are copyrighted and/or otherwise subject to intellectual property rights of Meritage and/or others and cannot be reproduced or copied without Meritage's prior written consent. Plans and specifications, home features, and community information are subject to change, and homes to prior sale, at any time without notice or obligation. Pictures and other promotional materials are representative and may depict or contain floor plans, square footages, elevations, options, upgrades, landscaping, pool/spa, furnishings, appliances, and designer/decorator features and amenities that are not included as part of the home and/or may not be available in all communities. Not an offer or solicitation to sell real property, Offers to sell real property may only be made and an accepted at the sales center for individual Meritage Homes Corporation. © 2021 Meritage Homes Corporation, All rights reserved.