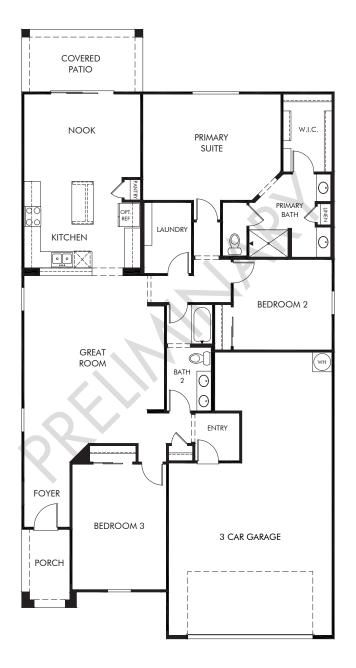

## Enclave at Entrada del Rio | Colony/Plan 1960 1,967 sq. ft. | 3 Bed | 2 Bath | 3 Car Garage | 1 Story

REV 05/19

Any floorplan and/or elevation rendering is an artist's conceptual rendering intended to provide a general overview, but any such rendering does not constitute actual plans and specifications for any home. Renderings and pictures are representative and may depict floorplans, elevations, options, upgrades, landscaping, and other features and amenities that are not included as part of all homes and/or may not be available for all lots and/or in all communities. Renderings may not be drawn to scale. Any provided dimensions are approximate and actual dimensions may vary. Homes may be constructed with a floorplan that is the reverse of the floorplan rendering. Plans are copyrighted and/or otherwise subject to intellectual property rights of Meritage and/or others and cannot be reproduced or copied without Meritage's prior written consent. Plans and specifications, home features, and community information are subject to change, and homes to prior sale, at any time without notice or obligation. Additionally, deviations and variations may exist in any constructed home, including, without lorientation, and color changes; (iii) minor variances in square footage and in room and space dimensions, and in window, door, utility outlet, and other improvement locations; (iv) changes as may be required by any state, federal, county, or local governmental authority in order to accommodate requested selections and/or options; and (i) value engineering and field changes.