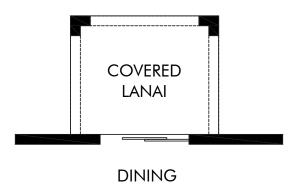

OPT. COVERED LANAI

Villamar - Signature Series | Primrose | Options Approx. 2,631 sq. ft. | 4 Bed | 3 Bath | 2 Car Garage | 2 Story

FLEX LIVING OPTIONS: Opt. Covered Lanai

Any floorplan and/or elevation rendering is an artist's conceptual rendering intended to provide a general overview, but any such rendering does not constitute actual plans and specifications for any home. Renderings and pictures are representative and may depict floorplans, elevations, options, upgrades, landscaping, and other features and amenities that are not included as part of all homes and/or may not be available for all lots and/or in all communities. Renderings may not be drawn to scales. Square footalages and dimensions are approximate and may vary in construction and depending on the standard of measurement used, engineering and municipal requirements, or other site-specific conditions. Homes may be constructed with a floorplan that is the reverse of the floorplan rendering. Plans are copyrighted and/or otherwise subject to intellectual property rights of Meritage and/or others and cannot be reproduced or copied without Meritage's prior written consent. Plans and specifications, home features, and community information are subject to change, and homes to prior sale, at any time without notice or obligation. Pictures and other promotional materials are representative and may depict or contain floor plans, square footages, elevations, options, upgrades, landscaping, pool/spa, furnishings, appliances, and designer/decorator features and amenities that are not included as part of the home and/or may not be available in all communities. Not an offer or solicitation to sell real property. Offers to sell real property may only be made and accepted at the sales center for individual Meritage Homes Corporation. © 2024 Meritage Homes Corporation. All rights reserved.