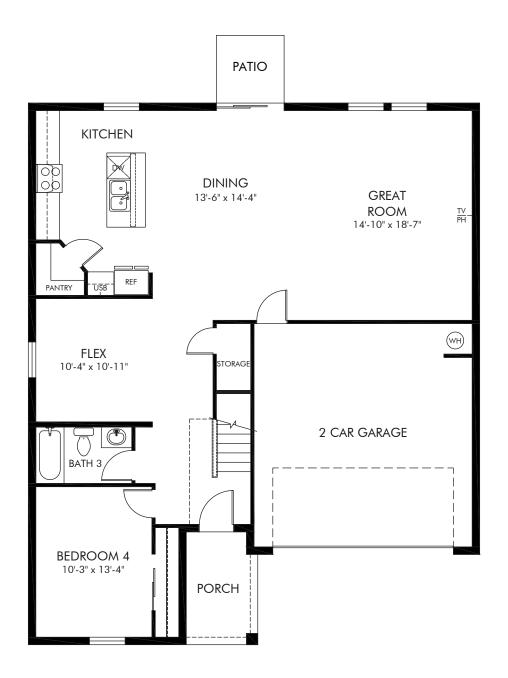

Villamar - Signature Series | Primrose | First Floor Approx. 2,631 sq. ft. | 4 Bed | 3 Bath | 2 Car Garage | 2 Story

FLEX LIVING OPTIONS: Opt. Covered Lanai

Any floorplan and/or elevation rendering is an artist's conceptual rendering intended to provide a general overview, but any such rendering does not constitute actual plans and specifications for any home. Renderings and pictures are representative and may depict floorplans, elevations, options, upgrades, landscaping, and other features and amenities that are not included as part of all homes and/or may not be available for all lots and/or in all communities. Renderings may not be drawn to scales. Square footalages and dimensions are approximate and may vary in construction and depending on the standard of measurement used, engineering and municipal requirements, or other site-specific conditions. Homes may be constructed with a floorplan that is the reverse of the floorplan rendering. Plans are copyrighted and/or otherwise subject to intellectual property rights of Meritage and/or others and cannot be reproduced or copied without Meritage's prior written consent. Plans and specifications, home features, and community information are subject to change, and homes to prior sale, at any time without notice or obligation. Pictures and other promotional materials are representative and may depict or contain floor plans, square footages, elevations, options, upgrades, landscaping, pool/spa, furnishings, appliances, and designer/decorator features and amenities that are not included as part of the home and/or may not be available in all communities. Not an offer or solicitation to sell real property. Offers to sell real property may only be made and accepted at the sales center for individual Meritage Homes Corporation. © 2024 Meritage Homes Corporation. All rights reserved.