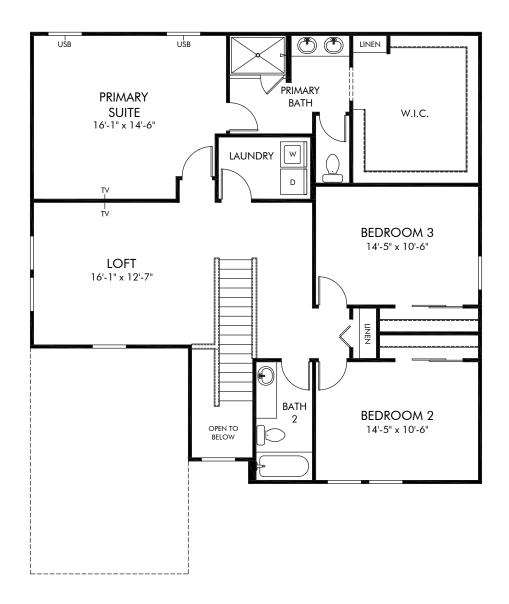

Villamar - Signature Series | Primrose | Second Floor Approx. 2,631 sq. ft. | 4 Bed | 3 Bath | 2 Car Garage | 2 Story

Any floorplan and/or elevation rendering is an artist's conceptual rendering intended to provide a general overview, but any such rendering does not constitute actual plans and specifications for any home. Renderings and pictures are representative and may depict floorplans, elevations, options, upgrades, landscaping, and other features and amenities that are not included as part of all homes and/or may not be available for all lots and/or in all communities. Renderings may not be drawn to scale. Square footalges and dimensions are approximate and may vary in construction and depending on the standard of measurement used, engineering and municipal requirements, or other site-specific conditions. Homes may be constructed with a floorplan that is the reverse of the floorplan rendering. Plans are copyrighted and/or otherwise subject to intellectual property rights of Meritage and/or others and cannot be reproduced or copied without Meritage's prior written consent. Plans and specifications, home features, and community information are subject to change, and homes to prior sale, at any time without notice or obligation. Pictures and other promotional materials are representative and may depict or contain floor plans, square footages, elevations, options, upgrades, landscaping, pool/spa, furnishings, appliances, and designer/decorator features and amenities that are not included as part of the home and/or may not be available in all communities. Not an offer or solicitation to sell real property. Offers to sell real property may only be made and accepted at the sales canter for individual Meritage Homes Corporation. ©2024 Meritage Homes Corporation, All rights reserved.