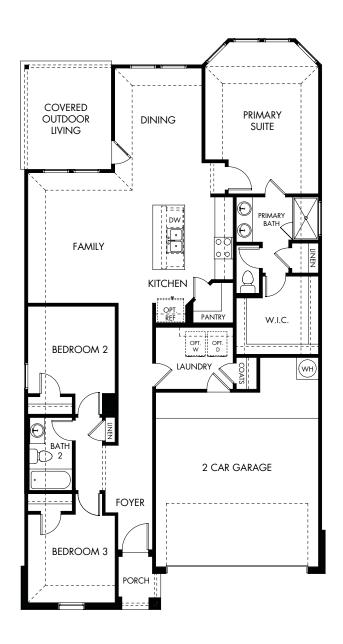

## MorningStar - Reserve | The Briscoe/Plan 820 1,509 sq. ft. | 3 Bed | 2 Bath | 2 Garage | 1 Story

REV 09/21

Any floorplan and/or elevation rendering is an artist's conceptual rendering intended to provide a general overview, but any such rendering does not constitute actual plans and specifications for any home. Renderings and pictures are representative and may depict floorplans, elevations, options, upgrades, landscaping, and other features and amenities that are not included as part of all homes and/or may not be available for all lots and/or in all communities. Renderings may not be drawn to scale. Any provided dimensions are approximate and actual dimensions may vary. Homes may be constructed with a floorplan that is the reverse of the floorplan rendering. Plans are copyrighted and/or otherwise subject to intellectual property rights of Meritage and/or others and cannot be reproduced or copied without Meritage's prior written consent. Plans and specifications, home features, and community information are subject to change, and homes to prior sale, at any time without notice or obligation. Additionally, deviations and variations may exist in any constructed home, including, without limitation: (i) substitution of materials and equipment of substantially equal or better quality, (ii) minor style, lot orientation, and color changes; (iii) minor variances in square footage and in room and space dimensions, and in window, door, utility outlet, and other improvement locations; (iv) changes as may be required by any state, federal, county, or local governmental authority in order to accommodate requested selections and/or options; and (v) value engineering and field changes.