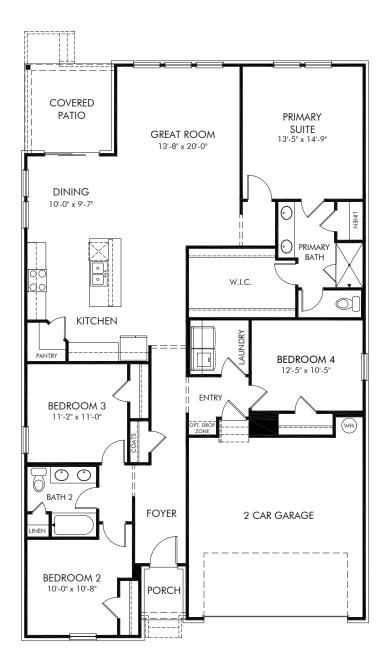

Madison Preserve | Newport/444 Approx. 1,835 sq. ft. | 4 Bed | 2 Bath | 2 Car Garage | 1 Story

Any floorplan and/or elevation rendering is an artist's conceptual rendering intended to provide a general overview, but any such rendering does not constitute actual plans and specifications for any home. Renderings and pictures are representative and may depict floorplans, elevations, options, upgrades, landscaping, and other features and amenities that are not included as part of all homes and/or may not be available for all lots and/or in all communities. Renderings may not be drawn to scale. Square footalges and dimensions are approximate and may vary in construction and depending on the standard of measurement used, engineering and municipal requirements, or other site-specific conditions. Homes may be constructed with a floorplan that is the reverse of the floorplan rendering. Plans are copyrighted and/or otherwise subject to intellectual property rights of Meritage and/or others and cannot be reproduced or copied without Meritage's prior written consent. Plans and specifications, home features, and community information are subject to change, and homes to prior sale, at any time without notice or obligation. Pictures and other promotional materials are representative and may depict or contain floor plans, square footages, elevations, options, upgrades, landscaping, pool/spa, furnishings, appliances, and designer/decorator features and amenities that are not included as part of the home and/or may not be available in all communities. Not an offer or solicitation to sell real property. Offers to sell real property may only be made and accepted at the sales canter for individual Meritage Homes Corporation. ©2024 Meritage Homes Corporation, All rights reserved.