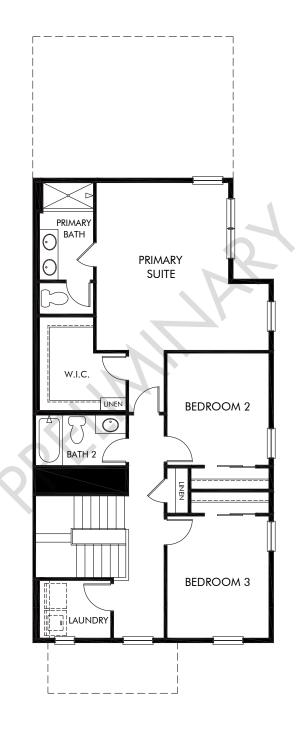

## Fickel Farms | Vail | Second Floor Approx. 1,848 sq. ft. | 3 Bed | 2.5 Bath | 2 Bay Garage | 2 Story

Any floorplan and/or elevation rendering is an artist's conceptual rendering intended to provide a general overview, but any such rendering does not constitute actual plans and specifications for any home. Renderings and pictures are representative and may depict floorplans, elevations, options, upgrades, landscaping, and other features and amenities that are not included as part of all homes and/or may not be available for all lots and/or in all communities. Renderings may not be drawn to scale. Square footages and dimensions are approximate and may vary in construction and depending on the standard of measurement used, engineering and municipal requirements, or other site-specific conditions. Homes may be constructed with a floorplan that is the reverse of the floorplan rendering. Plans are copyrighted and/or otherwise subject to intellectual property rights of Meritage and/or others and cannot be reproduced or copied without Meritage's prior written consent. Plans and specifications, home features, and community information are subject to change, and homes to prior sale, any time without notice or obligation. Pictures and other promotional materials are representative and may depict or contain floor plans, square footages, elevations, options, upgrades, landscaping, pool/spa, furnishings, appliances, and designer/decorator features and amenities that are not included as part of the home and/or may not be available in all communities. Not an offer or solicitation to sell real property, Offers to sell real property may only be made and aspect and the standard for energy-efficient homes Sc., and Life, Built, Better, & are registered trademarks of Meritage Homes Corporation. ©2022 Meritage Homes Corporation. All rights reserved.