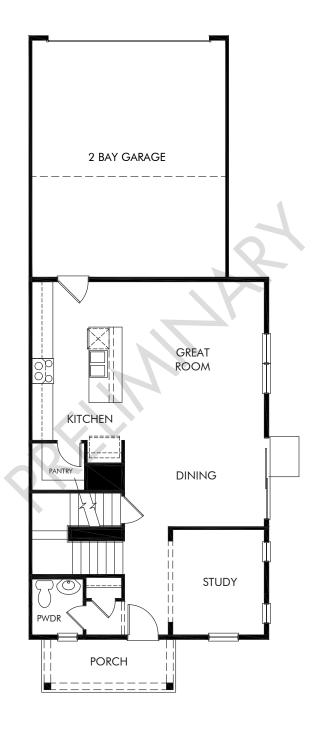

## Fickel Farms | Vail | First Floor Approx. 1,848 sq. ft. | 3 Bed | 2.5 Bath | 2 Bay Garage | 2 Story

REV 06/22

Any floorplan and/or elevation rendering is an artist's conceptual rendering intended to provide a general overview, but any such rendering does not constitute actual plans and specifications for any home. Renderings and pictures are representative and may depict floorplans, elevations, options, upgrades, landscaping, and other features and amenities that are not included as part of all homes and/or may not be available for all lots and/or in all communities. Renderings may not be drawn to scale. Square footages and dimensions are approximate and may vary in construction and depending on the standard of measurement used, engineering and municipal requirements, or other site-specific conditions. Homes may be constructed with a floorplan that is the reverse of the floorplan rendering. Plans are copyrighted and/or otherwise subject to intellectual property rights of Meritage and/or others and cannot be reproduced or copied without Meritage's prior written consent. Plans and specifications, home features, and community information are subject to change, and homes to prior sale, at any time without notice or obligation. Pictures and other promotional materials are representative and may depict or contain floor plans, square footages, elevations, options, upgrades, landscaping, pool/spa, furnishings, appliances, and designer/decorator features and amenities that are not included as part of the home and/or may not be available in all communities. Not an offer or solicitation to sell real property, Offers to sell real property may only be made and as landscaping, and landscaping, and Life. Built. Better.® are registered trademarks of Meritage Homes Corporation. © 2022 Meritage Homes Corporation. All rights reserved.