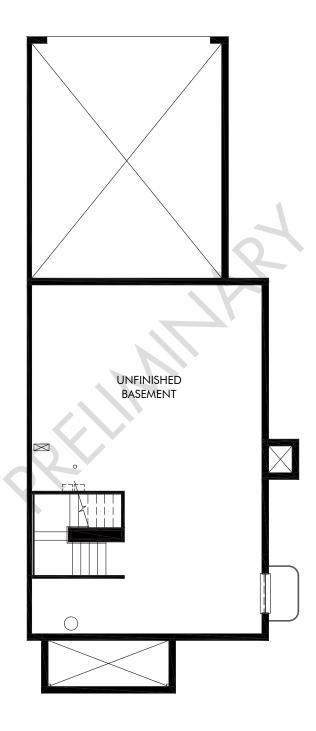

## Fickel Farms | Vail | Basement Approx. 1,848 sq. ft. | 3 Bed | 2.5 Bath | 2 Bay Garage | 2 Story

Any floorplan and/or elevation rendering is an artist's conceptual rendering intended to provide a general overview, but any such rendering does not constitute actual plans and specifications for any home. Renderings and pictures are representative and may depict floorplans, elevations, options, upgrades, landscaping, and other features and amenities that are not included as part of all homes and/or may not be available for all lots and/or in all communities. Renderings may not be drawn to scale. Square footages and dimensions are approximate and may vary in construction and depending on the standard of measurement used, engineering and municipal requirements, or other site-specific conditions. Homes may be constructed with a floorplan that is the reverse of the floorplan rendering. Plans are copyrighted and/or otherwise subject to intellectual property rights of Meritage and/or others and cannot be reproduced or copied without Meritage's prior written consent. Plans and specifications, home features, and community information are subject to change, and homes to prior sale, at any time without notice or obligation. Pictures and other promotional materials are representative and may depict or contain floor plans, square footages, elevations, options, upgrades, landscaping, pool/spa, furnishings, appliances, and designer/decorator features and amenities that are not included as part of the home and/or may not be available in all communities. Not an offer or solicitation to sell real property, Offers to sell real property may only be made and as landscaping, and landscaping, and Life. Built. Better.® are registered trademarks of Meritage Homes Corporation. © 2022 Meritage Homes Corporation. All rights reserved.