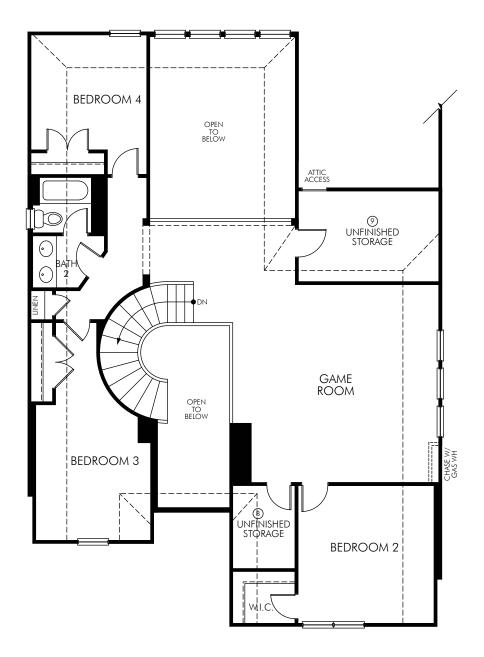

## LIFE. BUILT. BETTER.

Estancia Ranch - Classic Series | The Cedar | Plan 4012 | Second Floor 2,986 sq. ft. | 4 Bed | 2.5 Bath | 2 Car Garage | 2 Story

FLEX LIVING OPTIONS: Media Room, Bath 3.

Any floorplan and/or elevation rendering is an artist's conceptual rendering intended to provide a general overview, but any such rendering does not constitute actual plans and specifications for any home. Renderings and pictures are representative and may depict floorplans, elevations, options, upgrades, landscaping, and other features and amenities that are not included as part of all homes and/or may not be available for all lots and/or in all communities. Renderings may not be drawn to scale. Any provided dimensions are approximate and actual dimensions may vary. Homes may be constructed with a floorplan that is the reverse of the floorplan rendering. Plans are copyrighted and/or otherwise subject to intellectual property rights of Meritage and/or others and cannot be reproduced or copied without Meritage's prior written on some and specifications, home features, and community information are subject to change, and homes to prior sale, at any time without notice or obligation. Additionally, deviations and variations may exist in any constructed home, including, without limitation: (i) substitution of materials and equipment of substantially equal or better quality; (ii) minor style, lot orientation, and color changes; (iii) minor variances in square footage and in room and space dimensions, and in window, door, utility outlet, and other improvement locations; (iv) changes as may be required by any state, federal, county, or local governmental authority in order to accommodate requested selections and/or options; and (v) value engineering and field changes.