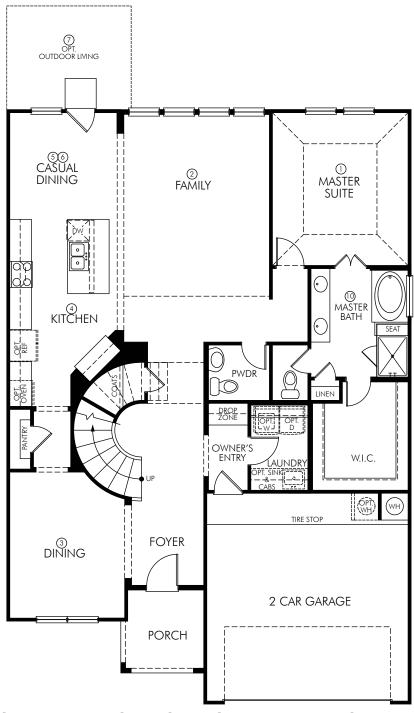

## LIFE. BUILT. BETTER.

Estancia Ranch - Classic Series | The Cedar | Plan 4012 | First Floor 2,986 sq. ft. | 4 Bed | 2.5 Bath | 2 Car Garage | 2 Story

**FLEX LIVING OPTIONS:** Master Bay Window. Fireplace. Study. Gourmet Kitchen. Sliding Door. Casual Dining Bay Window. Covered Outdoor Living. Perfect Shower.

Rev 18-003 REG 4012

Any floorplan and/or elevation rendering is an artist's conceptual rendering intended to provide a general overview, but any such rendering does not constitute actual plans and specifications for any home. Renderings and pictures are representative and may depict floorplans, elevations, options, upgrades, landscaping, and other features and amenities that are not included as part of all homes and/or may not be available for all lots and/or in all communities. Renderings may not be drawn to scale. Any provided dimensions are approximate and actual dimensions may vary. Homes may be constructed with a floorplan that is the reverse of the floorplan rendering. Plans are copyrighted and/or otherwise subject to intellectual property rights of Meritage and/or others and cannot be reproduced or copie dwithout Meritage's prior written consent. Plans and specifications, home features, and community information are subject to change, and homes to prior sale, at any time without notice or obligation. Additionally, deviations and variations may exist in any constructed home, including, without limitation: (i) substitution of materials and equipment of substantially equal or better quality; (ii) minor style, lot orientation, and color changes; (iii) minor variances in square footage and in room and space dimensions, and in window, door, utility outlet, and other improvement locations; (iv) changes as may be required by any state, federal, county, or local governmental authority in order to accommodate requested selections and/or options; and (v) value engineering and field changes.