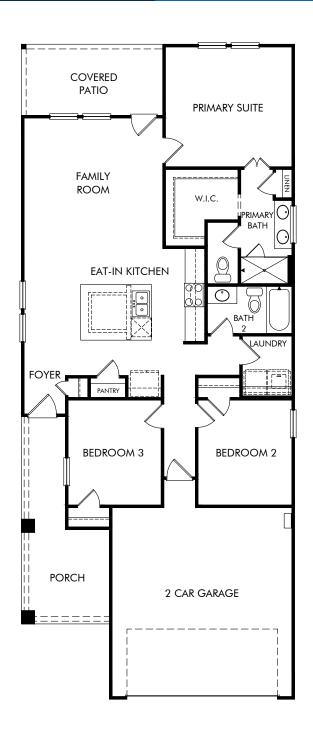

The Sequoia | Plan L311

Approx. 1,318 sq. ft. | 3 Bed | 2 Bath | 2-Car Garage | 1 Story

Any floorplan and/or elevation rendering is an artist's conceptual rendering intended to provide a general overview, but any such rendering does not constitute actual plans and specifications for any home. Renderings and pictures are representative and may depict floorplans, elevations, options, upgrades, landscaping, and other features and amenities that are not included as part of all homes and/or may not be available for all lots and/or in all communities. Renderings may not be drawn to scales, and any in construction and depending on the standard of measurement used, engineering and meniticipal requirements, or other site-specific conditions. Homes may be constructed with a floorplan that is the reverse of the floorplan rendering. Plans are copyrighted and/or otherwise subject to intellectual property rights of Meritage and/or others and cannot be reproduced or copied without Meritage's prior written consent. Plans and specifications, home features, and community information are subject to change, and homes to prior sale, at any time without notice or obligation. Pictures and other promotional materials are representative and may depict or contain floor plans, square footages, elevations, options, upgrades, landscaping, pool/spa, furnises, appliances, and designer/decorator features and amenities that are not included as part of the home and/or may not be available in all communities. Benefit and property. Offers to sell real property may only be made and accepted at the standard for energy-efficient homes®, and Life. Built. B