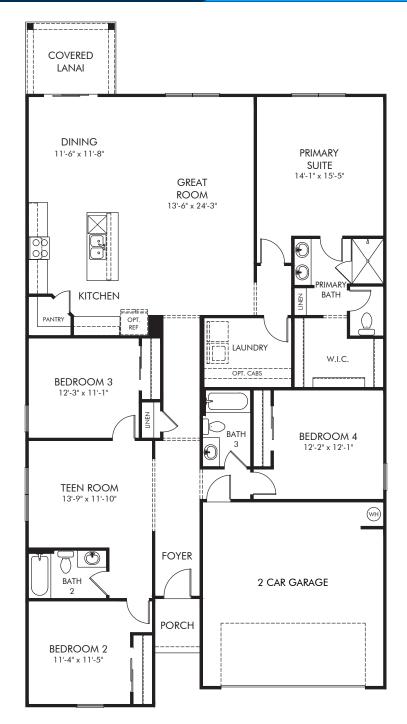

## The Lakes at Bella Lago - Signature Series | Orchid Approx. 2,193 sq. ft. | 4 Bed | 3 Bath | 2 Car Garage | 1 Story

REV 05/23

Any floorplan and/or elevation rendering is an artist's conceptual rendering intended to provide a general overview, but any such rendering does not constitute actual plans and specifications for any home. Renderings and pictures are representative and may depict floorplans, elevations, options, upgrades, landscaping, and other features and amenities that are not included as part of all homes and/or may not be available for all lots and/or in all communities. Renderings may not be drawn to scale. Square footages and dimensions are approximate and may vary in construction and depending on the standard of measurement used, engineering and municipal requirements, or other site-specific conditions. Homes may be constructed with a floorplan that is the reverse of the floorplan rendering. Plans are copyrighted and/or otherwise subject to intellectual property rights of Meritage and/or others and cannot be reproduced or copied without Meritage's prior written consent. Plans and specifications, home features, and other promotional materials are representative and may depict or contain floor plans, square footages, elevations, options, upgrades, landscaping, pool/spa, furnishings, appliances, and designer/decorator features and amenities. Not an offer or solicitation to sell real property. Offers to sell real property may only be made and accepted at the sales center for individual Meritage Homes Sorporation. ©2023 Meritage Homes Corporation. All rights reserved.