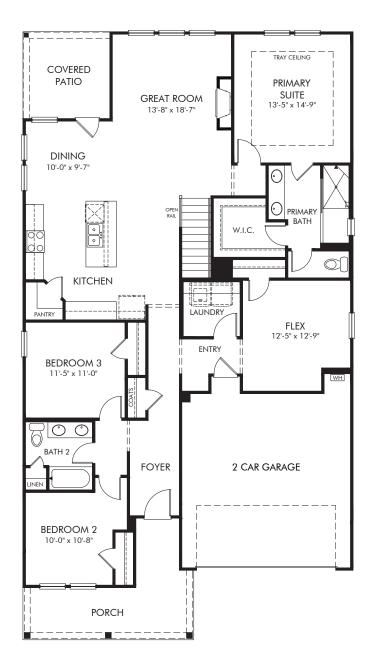

Hamilton Crossing | Northbrook/Plan 464 | First Floor Approx. 2,412 sq. ft. | 4 Bed | 3 Bath | 2 Car Garage | 2 Story

REV 05/2023

Any floorplan and/or elevation rendering is an artist's conceptual rendering intended to provide a general overview, but any such rendering does not constitute actual plans and specifications for any home. Renderings and pictures are representative and may depict floorplans, elevations, options, upgrades, landscaping, and other features and amenities that are not included as part of all homes and/or may not be available for all lots and/or in all communities. Renderings may not be drawn to scale. Square footalges and dimensions are approximate and may vary in construction and depending on the standard of measurement used, engineering and municipal requirements, or other site-specific conditions. Homes may be constructed with a floorplan that is the reverse of the floorplan rendering. Plans are copyrighted and/or otherwise subject to intellectual property rights of Meritage and/or others and cannot be reproduced or copied without Meritage's prior written consent. Plans and specifications, home features, and community information are subject to change, and homes to prior sale, at any time without notice or obligation. Pictures and other promotional materials are representative and may depict or contain floor plans, square footages, elevations, options, upgrades, landscaping, pool/spa, furnishings, appliances, and designer/decorator features and amenities that are not included as part of the home and/or may not be available in all communities. Not an offer or solicitation to sell real property. Offers to sell real property may only be made and accepted at the sales center for individual Meritage Homes Corporation. ©2023 Adertage Homes Corporation, All rights reserved.