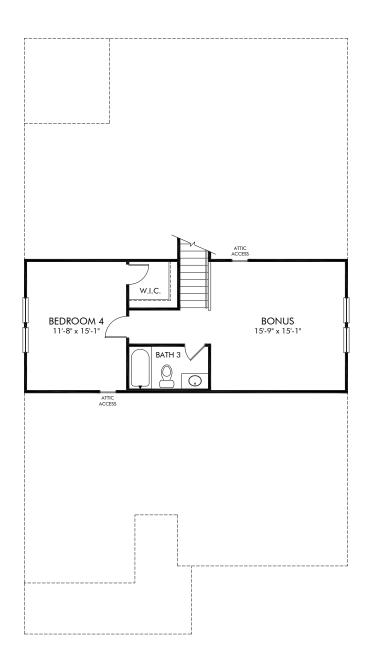

Hamilton Crossing | Northbrook/Plan 464 | Second Floor Approx. 2,412 sq. ft. | 4 Bed | 3 Bath | 2 Car Garage | 2 Story

Any floorplan and/or elevation rendering is an artist's conceptual rendering intended to provide a general overview, but any such rendering does not constitute actual plans and specifications for any home. Renderings and pictures are representative and may depict floorplans, elevations, options, upgrades, landscaping, and other features and amenities that are not included as part of all homes and/or may not be available for all lots and/or in all communities. Renderings may not be drawn to scale. Square footalges and dimensions are approximate and may vary in construction and depending on the standard of measurement used, engineering and municipal requirements, or other site-specific conditions. Homes may be constructed with a floorplan that is the reverse of the floorplan rendering. Plans are copyrighted and/or otherwise subject to intellectual property rights of Meritage and/or others and cannot be reproduced or copied without Meritage's prior written consent. Plans and specifications, home features, and community information are subject to change, and homes to prior sale, at any time without notice or obligation. Pictures and other promotional materials are representative and may depict or contain floor plans, square footages, elevations, options, upgrades, landscaping, pool/spa, furnishings, appliances, and designer/decorator features and amenities that are not included as part of the home and/or may not be available in all communities. Not an offer or solicitation to sell real property. Offers to sell real property may only be made and accepted at the sales center for individual Meritage Homes Corporation. ©2023 Meritage Homes Corporation. All rights reserved.