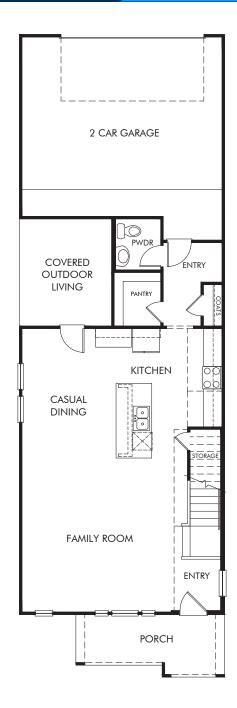

The Camden/L246 | First Floor Approx. 2,309 sq. ft. | 3 Bed | 2.5 Bath | 2 Car Garage | 2 Story

Any floorplan and/or elevation rendering is an artist's conceptual rendering intended to provide a general overview, but any such rendering does not constitute actual plans and specifications for any home. Renderings and pictures are representative and may depict floorplans, elevations, options, upgrades, landscaping, and other features and amenities that are not included as part of all homes and/or may not be available for all lots and/or in all communities. Renderings may not be drawn to scales. Square footalages and dimensions are approximate and may vary in construction and depending on the standard of measurement used, engineering and meninicipal requirements, or other site-specific conditions. Homes may be constructed with its the reverse of the floorplan rendering. Plans are copyrighted and/or otherwise subject to intellectual property rights of Meritage and/or others and cannot be reproduced or copied without Meritage's prior written consent. Plans and specifications, home features, and community information are subject to change, and homes to prior sale, at any time without notice or obligation. Pictures and other promotional materials are representative and may depict or contain floor plans, square footages, elevations, options, upgrades, landscaping, pool/spa, furnishings, appliances, and designer/decorator features and amenities that are not included as part of the home and/or may not be available in all communities. See sales associate for details. Meritage Homes Corporation. ©2024 Meritage Homes Corporation. All rights reserved.