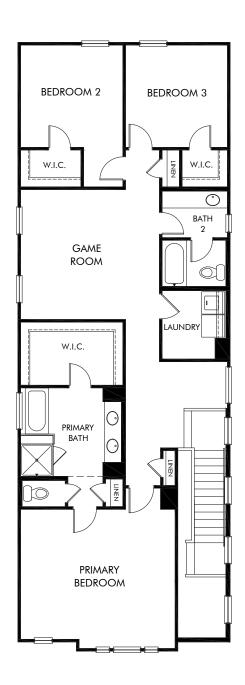

The Camden/L246 | Second Floor Approx. 2,309 sq. ft. | 3 Bed | 2.5 Bath | 2 Car Garage | 2 Story

Any floorplan and/or elevation rendering is an artist's conceptual rendering intended to provide a general overview, but any such rendering does not constitute actual plans and specifications for any home. Renderings and pictures are representative and may depict floorplans, elevations, options, upgrades, landscaping, and other features and amenities that are not included as part of all homes and/or may not be available for all lots and/or in all communities. Renderings may not be drawn to scales. Square footalages and dimensions are approximate and may vary in construction and depending on the standard of measurement used, engineering and meninicipal requirements, or other site-specific conditions. Homes may be constructed with its the reverse of the floorplan rendering. Plans are copyrighted and/or otherwise subject to intellectual property rights of Meritage and/or others and cannot be reproduced or copied without Meritage's prior written consent. Plans and specifications, home features, and community information are subject to change, and homes to prior sale, at any time without notice or obligation. Pictures and other promotional materials are representative and may depict or contain floor plans, square footages, elevations, options, upgrades, landscaping, pool/spa, furnishings, appliances, and designer/decorator features and amenities that are not included as part of the home and/or may not be available in all communities. See sales associate for details. Meritage Homes Corporation. ©2024 Meritage Homes Corporation. All rights reserved.