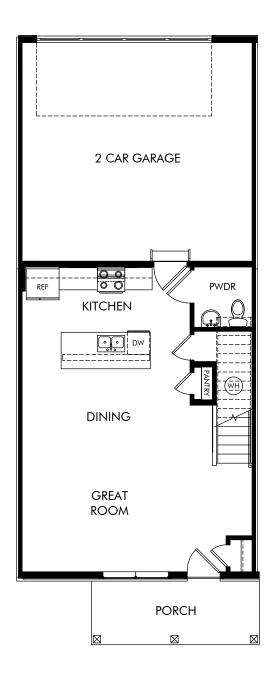

Poudre Heights | The Orchard | First Floor Approx. 1,681 sq. ft. | 3 Bed | 2.5 Bath | 2 Car Garage | 2 Story

Any floorplan and/or elevation rendering is an artist's conceptual rendering intended to provide a general overview, but any such rendering does not constitute actual plans and specifications for any home. Renderings and pictures are representative and may depict floorplans, elevations, options, upgrades, landscaping, and other features and amenities that are not included as part of all homes and/or may not be available for all lots and/or in all communities. Renderings may not be drawn to scales. Square footalages and dimensions are approximate and may vary in construction and depending on the standard of measurement used, engineering and meninicipal requirements, or other site-specific conditions. Homes may be constructed with its the reverse of the floorplan rendering. Plans are copyrighted and/or otherwise subject to intellectual property rights of Meritage and/or others and cannot be reproduced or copied without Meritage's prior written consent. Plans and specifications, home features, and community information are subject to change, and homes to prior sale, at any time without notice or obligation. Pictures and other promotional materials are representative and may depict or contain floor plans, square footages, elevations, options, upgrades, landscaping, pool/spa, furnishings, appliances, and designer/decorator features and amenities that are not included as part of the home and/or may not be available in all communities. See sales associate for details. Meritage Homes Corporation. ©2024 Meritage Homes Corporation. All rights reserved.