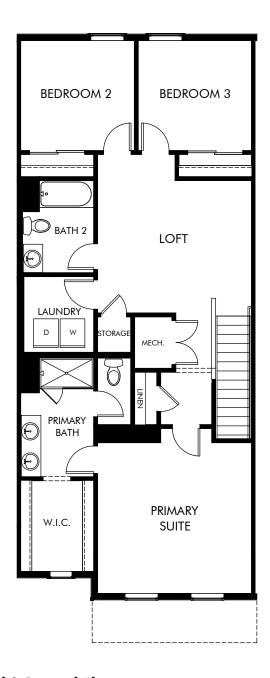

Poudre Heights | The Orchard | Second Floor Approx. 1,681 sq. ft. | 3 Bed | 2.5 Bath | 2 Car Garage | 2 Story

Any floorplan and/or elevation rendering is an artist's conceptual rendering intended to provide a general overview, but any such rendering does not constitute actual plans and specifications for any home. Renderings and pictures are representative and may depict floorplans, elevations, options, upgrades, landscaping, and other features and amenities that are not included as part of all homes and/or may not be available for all lots and/or in all communities. Renderings may not be drawn to scales. Square footalages and dimensions are approximate and may vary in construction and depending on the standard of measurement used, engineering and meninicipal requirements, or other site-specific conditions. Homes may be constructed with its the reverse of the floorplan rendering. Plans are copyrighted and/or otherwise subject to intellectual property rights of Meritage and/or others and cannot be reproduced or copied without Meritage's prior written consent. Plans and specifications, home features, and community information are subject to change, and homes to prior sale, at any time without notice or obligation. Pictures and other promotional materials are representative and may depict or contain floor plans, square footages, elevations, options, upgrades, landscaping, pool/spa, furnishings, appliances, and designer/decorator features and amenities that are not included as part of the home and/or may not be available in all communities. See sales associate for details. Meritage Homes Corporation. ©2024 Meritage Homes Corporation. All rights reserved.