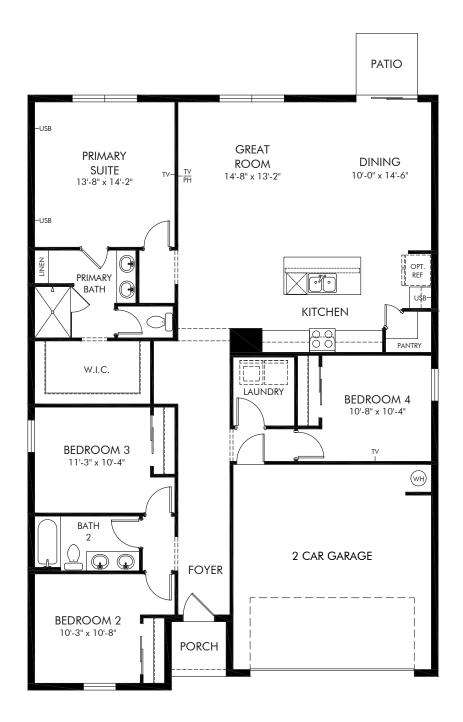

## The Meadow at Crossprairie | Foxglove Approx. 1,840 sq. ft. | 4 Bed | 2 Bath | 2 Car Garage | 1 Story

REV 12/22

Any floorplan and/or elevation rendering is an artist's conceptual rendering intended to provide a general overview, but any such rendering does not constitute actual plans and specifications for any home. Renderings and pictures are representative and may depict floorplans, elevations, options, upgrades, landscaping, and other features and amenities that are not included as part of all homes and/or may not be available for all lots and/or in all communities. Renderings may not be drawn to scale. Square footages and dimensions are approximate and may vary in construction and depending on the standard of measurement used, engineering and municipal requirements, or other site-specific conditions. Homes may be constructed with a floorplan that is the reverse of the floorplan rendering. Plans are copyrighted and/or otherwise subject to intellectual property rights of Meritage and/or others and cannot be reproduced or copied without Meritage's prior written consent. Plans and specifications, home features, and community information are subject to change, and homes to prior sale, at any time without notice or obligation. Pictures and other promotional materials are representative and may depict or contain floor plans, square footages, elevations, options, upgrades, landscaping, pool/spa, furnishings, appliances, and designer/decorator features and amenities that are not included as part of the home and/or may not be available in all communities. Not an offer or solicitation to sell real property. Offers to sell real property may only be made and accepted at the sales center for individual Meritage Homes Corporation. ©2023 Adertage Homes Corporation. All rights reserved.