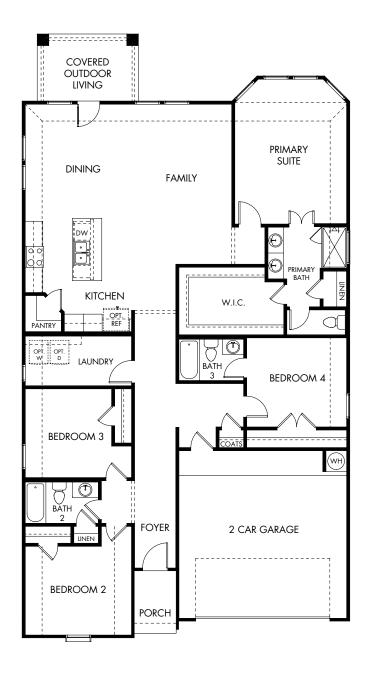

Butler Farms - Boulevard | The Preston | Plan 403 Approx. 2,038 sq. ft. | 4 Bed | 3 Bath | 2 Garage | 1 Story

Rev 11-3-22

Any floorplan and/or elevation rendering is an artist's conceptual rendering intended to provide a general overview, but any such rendering does not constitute actual plans and specifications for any home. Renderings and pictures are representative and may depict floorplans, elevations, options, upgrades, landscaping, and other features and amenities that are not included as part of all homes and/or may not be available for all lots and/or in all communities. Renderings may not be drawn to scale. Square footalages and dimensions are approximate and may vary in construction and depending on the standard of measurement used, engineering and municipal requirements, or other site-specific conditions. Homes may be constructed with a floorplan that is the reverse of the floorplan rendering. Plans are copyrighted and/or otherwise subject to intellectual property rights of Meritage and/or others and cannot be reproduced or copied without Meritage's prior written consent. Plans and specifications, home features, and community information are subject to change, and homes to prior sale, at any time without notice or obligation. Pictures and other promotional materials are representative and may depict or contain floor plans, square footages, elevations, options, upgrades, landscaping, pool/spa, furnishings, appliances, and designer/decorator features and amenities that are not included as part of the home and/or may not be available in all communities. Not an offer or solicitation to sell real property. Offers to sell real property may only be made and accepted at the sales center for individual Meritage Homes Corporation. ©2022 Meritage Homes Corporation. All rights reserved.