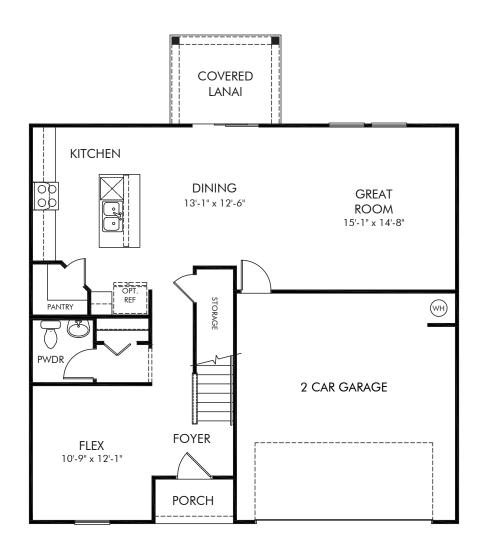

## The Lakes at Bella Lago - Signature Series | Marigold | First Floor Approx. 2,340 sq. ft. | 4 Bed | 2.5 Bath | 2 Car Garage | 2 Story

REV 05/23

Any floorplan and/or elevation rendering is an artist's conceptual rendering intended to provide a general overview, but any such rendering does not constitute actual plans and specifications for any home. Renderings and pictures are representative and may depict floorplans, elevations, options, upgrades, landscaping, and other features and amenities that are not included as part of all homes and/or may not be available for all lots and/or in all communities. Renderings may not be drawn to scale. Square footalges and dimensions are approximate and may vary in construction and depending on the standard of measurement used, engineering and municipal requirements, or other site-specific conditions. Homes may be constructed with a floorplan that is the reverse of the floorplan rendering. Plans are copyrighted and/or otherwise subject to intellectual property rights of Meritage and/or others and cannot be reproduced or copied without Meritage's prior written consent. Plans and specifications, home features, and community information are subject to change, and homes to prior sale, at any time without notice or obligation. Pictures and other promotional materials are representative and may depict or contain floor plans, square footages, elevations, options, upgrades, landscaping, pool/spa, furnishings, appliances, and designer/decorator features and amenities that are not included as part of the home and/or may not be available in all communities. Not an offer or solicitation to sell real property. Offers to sell real property may only be made and accepted at the sales center for individual Meritage Homes Corporation. ©2023 Adertage Homes Corporation, All rights reserved.