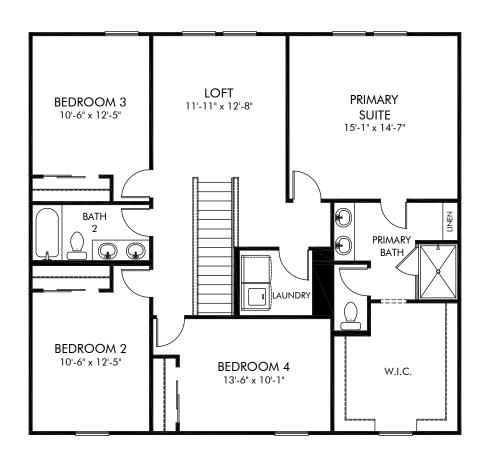

The Lakes at Bella Lago - Signature Series | Marigold | Second Floor Approx. 2,340 sq. ft. | 4 Bed | 2.5 Bath | 2 Car Garage | 2 Story

Any floorplan and/or elevation rendering is an artist's conceptual rendering intended to provide a general overview, but any such rendering does not constitute actual plans and specifications for any home. Renderings and pictures are representative and may depict floorplans, elevations, options, upgrades, landscaping, and other features and amenities that are not included as part of all homes and/or may not be available for all lots and/or in all communities. Renderings may not be drawn to scale. Square footalges and dimensions are approximate and may vary in construction and depending on the standard of measurement used, engineering and municipal requirements, or other site-specific conditions. Homes may be constructed with a floorplan that is the reverse of the floorplan rendering. Plans are copyrighted and/or otherwise subject to intellectual property rights of Meritage and/or others and cannot be reproduced or copied without Meritage's prior written consent. Plans and specifications, home features, and community information are subject to change, and homes to prior sale, at any time without notice or obligation. Pictures and other promotional materials are representative and may depict or contain floor plans, square footages, elevations, options, upgrades, landscaping, pool/spa, furnishings, appliances, and designer/decorator features and amenities that are not included as part of the home and/or may not be available in all communities. Not an offer or solicitation to sell real property. Offers to sell real property may only be made and accepted at the sales center for individual Meritage Homes Corporation. ©2023 Meritage Homes Corporation. All rights reserved.