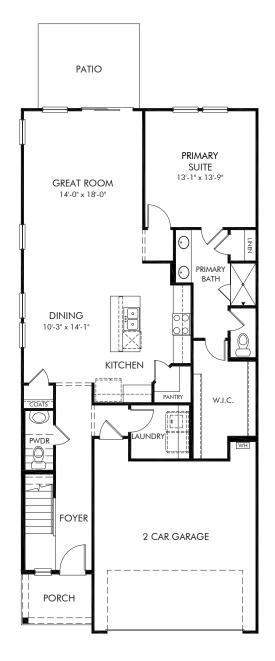

## Gramercy Woods | Sydney/Plan 344 | First Floor Approx. 2,018 sq. ft. | 4 Bed | 2.5 Bath | 2 Car Garage | 2 Story

REV 06/20

Any floorplan and/or elevation rendering is an artist's conceptual rendering intended to provide a general overview, but any such rendering does not constitute actual plans and specifications for any home. Renderings and pictures are representative and may depict floorplans, elevations, options, upgrades, landscaping, and other features and amenities that are not included as part of all homes and/or may not be available for all lots and/or in all communities. Renderings may not be drawn to scale. Square footages and dimensions are approximate and may vary in construction and depending on the standard of measurement used, engineering and municipal requirements, or other site-specific conditions. Homes may be constructed with a floorplan that is the reverse of the floorplan rendering. Plans are copyrighted and/or otherwise subject to intellectual property rights of Meritage and/or others and cannot be reproduced or copied without Meritage's prior written consent. Plans and specifications, home features, and other promotional materials are representative and may depict or contain floor plans, square footages, elevations, options, upgrades, landscaping, pool/spa, furnishings, appliances, and designer/decorator features and amenities. Not an offer or solicitation to sell real property. Offers to sell real property may only be made and accepted at the sales center for individual Meritage Homes Sorporation. ©2023 Meritage Homes Corporation. All rights reserved.