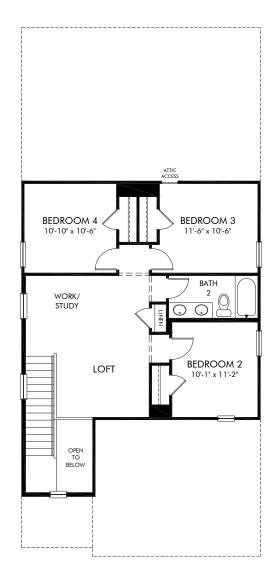

## Gramercy Woods | Sydney/Plan 344 | Second Floor Approx. 2,018 sq. ft. | 4 Bed | 2.5 Bath | 2 Car Garage | 2 Story

Any floorplan and/or elevation rendering is an artist's conceptual rendering intended to provide a general overview, but any such rendering does not constitute actual plans and specifications for any home. Renderings and pictures are representative and may depict floorplans, elevations, options, upgrades, landscaping, and other features and amenities that are not included as part of all homes and/or may not be available for all lots and/or in all communities. Renderings may not be drawn to scale. Square footages and dimensions are approximate and may vary in construction and depending on the standard of measurement used, engineering and municipal requirements, or other site-specific conditions. Homes may be constructed with a floorplan that is the reverse of the floorplan rendering. Plans are copyrighted and/or otherwise subject to intellectual property rights of Meritage and/or others and cannot be reproduced or copied without Meritage's prior written consent. Plans and specifications, home features, and other promotional materials are representative and may depict or contain floor plans, square footages, elevations, options, upgrades, landscaping, pool/spa, furnishings, appliances, and designer/decorator features and amenities. Not an offer or solicitation to sell real property. Offers to sell real property may only be made and accepted at the sales center for individual Meritage Homes Sorporation. ©2023 Meritage Homes Corporation. All rights reserved.