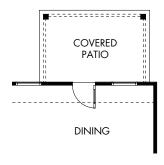

OPT. COVERED PATIO

The Royal LN | Plan L481 | Options

Approx. 2,589 sq. ft. | 4 Bed | 3.5 Bath | 2-Car Garage | 2 Story

Any floorplan and/or elevation rendering is an artist's conceptual rendering intended to provide a general overview, but any such rendering does not constitute actual plans and specifications for any home. Renderings and pictures are representative and may depict floorplans, elevations, options, upgrades, landscaping, and other features and amenities that are not included as part of all homes and/or may vary in construction and depending on the standard of measurement used, engineering and municipal requirements, or other site-specific conditions. Homes may be constructed with a floorplan that is the reverse of the floorplan rendering. Plans are copyrighted and/or otherwise subject to intellectual property rights of Meritage and/or others and cannot be reproduced or copied without Meritage's prior written consent. Plans and specifications, home features, and community information are subject to change, and homes to prior sale, at any time without notice or obligation. Pictures and other promotional materials are representative and may depict or contain floor plans, square footages, elevations, options, upgrades, landscaping, pool/spa, turnishings, appliances, and designer/decorator features and amenities that are not included as part of the home and/or may not be available in all communities. Not an offer or solicitation to sell real property. Offers to sell real property may only be made and accepted at the selace center of individual Meritage Homes Corporation. ©2023 Meritage Homes Corporation. If plans reserved.