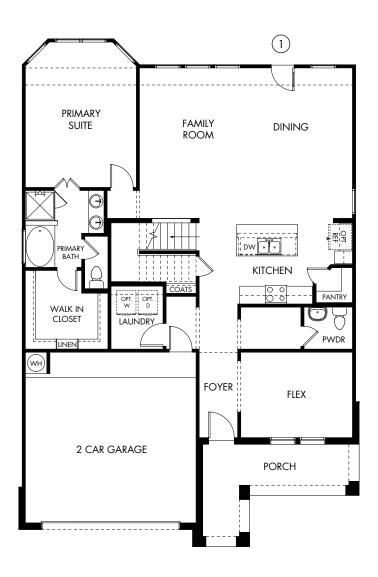

The Royal LN | Plan L481 | First Floor Approx. 2,589 sq. ft. | 4 Bed | 3.5 Bath | 2-Car Garage | 2 Story

Rev 24-0507 HOU L481 LN

Any floorplan and/or elevation rendering is an artist's conceptual rendering intended to provide a general overview, but any such rendering does not constitute actual plans and specifications for any home. Renderings and pictures are representative and may depict floorplans, elevations, options, upgrades, landscaping, and other features and amenities that are not included as part of all homes and/or may vary in construction and depending on the standard of measurement used, engineering and may vary in construction and depending on the standard of measurement used, engineering and municipal requirements, or other site-specific conditions. Homes may be constructed with a floorplan that is the reverse of the floorplan rendering. Plans are copyrighted and/or otherwise subject to intellectual property rights of Meritage and/or others and cannot be reproduced or copied without Meritage's prior written consent. Plans and specifications, home features, and community information are subject to change, and homes to prior sale, at any time without notice or obligation. Pictures and other promotional materials are representative and may depict or contain floor plans, square footages, elevations, options, upgrades, landscaping, pool/spa, furnishings, appliances, and designer/decorator features and amenities that are not included as part of the home and/or may not be available in all communities. Not an offer or solicitation to sell real property. Offers to sell real property may only be made and accepted at the selace cent of individual Meritage Homes Corporation. ©2023 And and advanced the selace cent of individual Meritage Homes Corporation. Plans and Specifications of Meritage Homes Corporation. In individual Meritage Homes Corporation. Individual Meritage Homes Corporation. Individual Meritage Homes Corporation. Individual Meritage Homes Corporation.