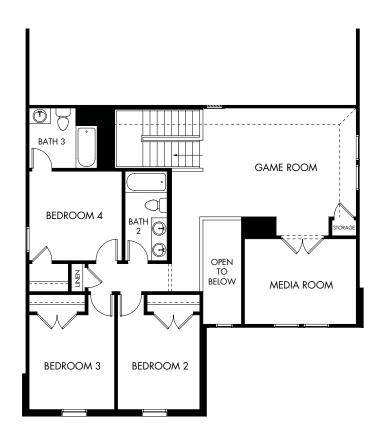

The Royal LN | Plan L481 | Second Floor Approx. 2,589 sq. ft. | 4 Bed | 3.5 Bath | 2-Car Garage | 2 Story

Any floorplan and/or elevation rendering is an artist's conceptual rendering intended to provide a general overview, but any such rendering does not constitute actual plans and specifications for any home. Renderings and pictures are representative and may depict floorplans, elevations, options, upgrades, landscaping, and other features and amenities that are not included as part of all homes and/or may not be available for all lots and/or in all communities. Renderings may not be drawn to scale. Square footadges and dimensions are approximate and may vary in construction and depending on the standard of measurement used, engineering and menicipal requirements, or other site-specific conditions. Homes may be constructed with a floorplan trans tis the reverse of the floorplan rendering. Plans are copyrighted and/or otherwise subject to intellectual property rights of Meritage and/or others and cannot be reproduced or copied without Meritage's prior written consent. Plans and specifications, home features, and community information are subject to change, and homes to prior sale, at any time without notice or obligation. Pictures and other promotional materials are representative and may depict or contain floor plans, square footages, elevations, options, upgrades, landscaping, pool/spa, furnishings, appliances, and designer/decorator features and amenities that are not included as part of the home and/or may not be available in all communities. Not an offer or solicitation to sell real property may only be made and accepted at the sales cancer for individual Meritage Homes Corporation. ©2023 Meritage Homes Corporation. All rights reserved.