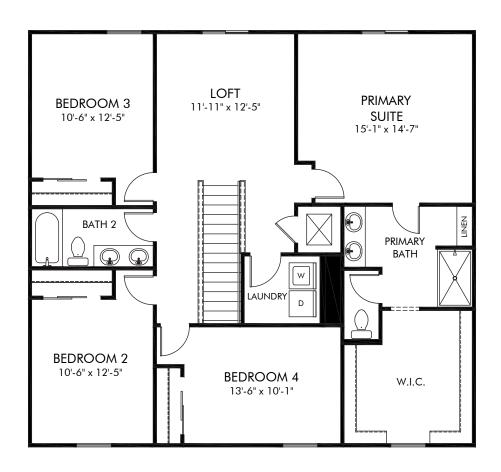

Marigold/4L60 | Second Floor Approx. 2,340 sq. ft. | 4 Bed | 2.5 Bath | 2 Car Garage | 2 Story

Any floorplan and/or elevation rendering is an artist's conceptual rendering intended to provide a general overview, but any such rendering does not constitute actual plans and specifications for any home. Renderings and pictures are representative and may depict floorplans, elevations, options, upgrades, landscaping, and other features and amenities that are not included as part of all homes and/or may not be available for all lots and/or in all communities. Renderings may not be drawn to scales. Square footalages and dimensions are approximate and may vary in construction and depending on the standard of measurement used, engineering and municipal requirements, or other site-specific conditions. Homes may be constructed with a floorplan that is the reverse of the floorplan rendering. Plans are copyrighted and/or otherwise subject to intellectual property rights of Meritage and/or others and cannot be reproduced or copied without Meritage's prior written consent. Plans and specifications, home features, and community information are subject to change, and homes to prior sale, at any time without notice or obligation. Pictures and other promotional materials are representative and may depict or contain floor plans, square footages, elevations, options, upgrades, landscaping, pool/spa, furnishings, appliances, and designer/decorator features and amenities that are not included as part of the home and/or may not be available in all communities. Not an offer or solicitation to sell real property. Offers to sell real property may only be made and accepted at the sales center for individual Meritage Homes Corporation. © 2024 Meritage Homes Corporation. All rights reserved.