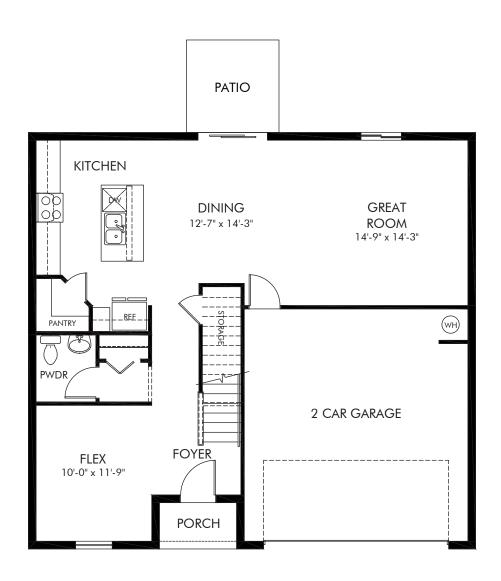

Marigold/4L60 | First Floor Approx. 2,340 sq. ft. | 4 Bed | 2.5 Bath | 2 Car Garage | 2 Story

Any floorplan and/or elevation rendering is an artist's conceptual rendering intended to provide a general overview, but any such rendering does not constitute actual plans and specifications for any home. Renderings and pictures are representative and may depict floorplans, elevations, options, upgrades, landscaping, and other features and amenities that are not included as part of all homes and/or may not be available for all lots and/or in all communities. Renderings may not be drawn to scales. Square footalges and dimensions are approximate and may vary in construction and depending on the standard of measurement used, engineering and many the site-specific conditions. Homes may be constructed with a floorplan that is the reverse of the floorplan rendering. Plans are copyrighted and/or otherwise subject to intellectual property rights of Meritage and/or others and cannot be reproduced or copied without Meritage's prior written consent. Plans and specifications, home features, and community information are subject to change, and homes to prior sale, at any time without notice or obligation. Pictures and other promotional materials are representative and may depict or contain floor plans, square footages, elevations, options, upgrades, landscaping, pool/spa, furnishings, appliances, and designer/decorator features and amenities that are not included as part of the home and/or may not be available in all communities. Not an offer or solicitation to sell real property. Offers to sell real property may only be made and accepted at the sales canter for individual Meritage Homes Corporation. ©2024 Meritage Homes Corporation. All rights reserved.