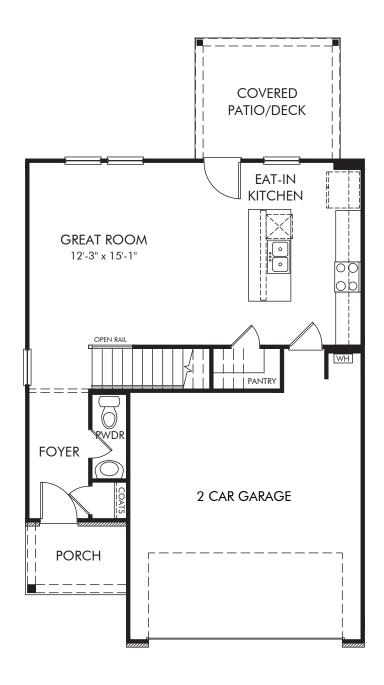

Avalon | Finley/341 | First Floor
Approx. 1,528 sq. ft. | 3 Bed | 2.5 Bath | 2 Car Garage | 2 Story

Any floorplan and/or elevation rendering is an artist's conceptual rendering intended to provide a general overview, but any such rendering does not constitute actual plans and specifications for any home. Renderings and pictures are representative and may depict floorplans, elevations, options, upgrades, landscaping, and other features and amenities that are not included as part of all homes and/or may not be available for all lots and/or in all communities. Renderings may not be drawn to scales. Square footalages and dimensions are approximate and may vary in construction and depending on the standard of measurement used, engineering and municipal requirements, or other site-specific conditions. Homes may be constructed with a floorplan that is the reverse of the floorplan rendering. Plans are copyrighted and/or otherwise subject to intellectual property rights of Meritage and/or others and cannot be reproduced or copied without Meritage's prior written consent. Plans and specifications, home features, and community information are subject to change, and homes to prior sale, at any time without notice or obligation. Pictures and other promotional materials are representative and may depict or contain floor plans, square footages, elevations, options, upgrades, landscaping, pool/spa, furnishings, appliances, and designer/decorator features and amenities that are not included as part of the home and/or may not be available in all communities. Not an offer or solicitation to sell real property. Offers to sell real property may only be made and accepted at the sales center for individual Meritage Homes Corporation. © 2024 Meritage Homes Corporation. All rights reserved.