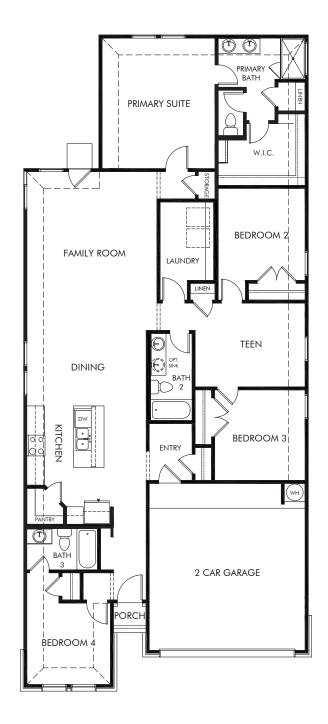

## Meyers Landing | The Hughes | Plan 841 2,002 sq. ft. | 4 Bed | 3 Bath | 2 Car Garage | 1 Story

Any floorplan and/or elevation rendering is an artist's conceptual rendering intended to provide a general overview, but any such rendering does not constitute actual plans and specifications for any home. Renderings and pictures are representative and may depict floorplans, elevations, options, upgrades, landscaping, and other features and amenities that are not included as part of all homes and/or may not be available for all lots and/or in all communities. Renderings may not be drawn to scale. Any provided dimensions are approximate and actual dimensions may vary. Homes may be constructed with a floorplan that is the reverse of the floorplan rendering. Plans are copyrighted and/or otherwise subject to intellectual property rights of Meritage and/or others and cannot be reproduced or copied without Meritage's prior written consent. Plans and specifications, home features, and community information are subject to change, and homes to prior sale, at any time without notice or obligation. Additionally, deviations and variations may exist in any constructed home, including, without limitation: (i) substitution of materials and equipment of substantially equal or better quality; (ii) minor style, lot orientation, and color changes; (iii) minor variances in square footage and in room and space dimensions, and in window, door, utility outlet, and other improvement locations; (iv) changes as may be required by any state, federal, county, or local governmental authority in order to accommodate requested selections and/or options; and (v) value engineering and field changes.