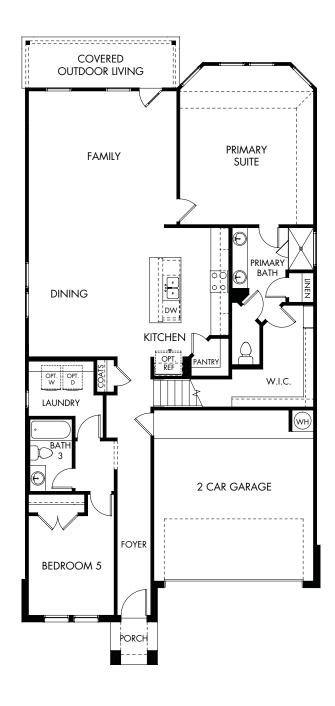

## MorningStar - Reserve | The Reynolds/Plan 890 | First Floor 2,852 sq. ft. | 5 Bed | 3 Bath | 2 Garage | 2 Story

REV 09/21

Any floorplan and/or elevation rendering is an artist's conceptual rendering intended to provide a general overview, but any such rendering does not constitute actual plans and specifications for any home. Renderings and pictures are representative and may depict floorplans, elevations, options, upgrades, landscaping, and other features and amenities that are not included as part of all homes and/or may not be available for all lots and/or in all communities. Renderings may not be drawn to scale. Any provided dimensions are approximate and actual dimensions may vary. Homes may be constructed with a floorplan that is the reverse of the floorplan rendering. Plans are copyrighted and/or otherwise subject to intellectual property rights of Meritage and/or others and cannot be reproduced or copied without Meritage's prior written consent. Plans and specifications, home features, and community information are subject to change, and homes to prior sale, at any time without notice or obligation. Additionally, deviations and variations may exist in any constructed home, including, without limitation: (i) substitution of materials and equipment of substantially equal or better quality; (ii) minor style, lot orientation, and color changes; (iii) minor variances in square footage and in room and space dimensions, and in window, door, utility outlet, and other improvement locations; (iv) changes as may be required by any state, federal, county, or local governmental authority in order to accommodate requested selections and/or options; and (v) value engineering and field changes.