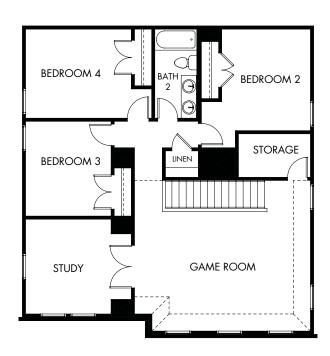

## MorningStar - Reserve | The Reynolds/Plan 890 | Second Floor 2,852 sq. ft. | 5 Bed | 3 Bath | 2 Garage | 2 Story

Any floorplan and/or elevation rendering is an artist's conceptual rendering intended to provide a general overview, but any such rendering does not constitute actual plans and specifications for any home. Renderings and pictures are representative and may depict floorplans, elevations, options, upgrades, landscaping, and other features and amenities that are not included as part of all homes and/or may not be available for all lots and/or in all communities. Renderings may not be drawn to scale. Any provided dimensions are approximate and actual dimensions may vary. Homes may be constructed with a floorplan that is the reverse of the floorplan rendering. Plans are copyrighted and/or otherwise subject to intellectual property rights of Meritage and/or others and cannot be reproduced or copied without Meritage's prior written consent. Plans and specifications, home features, and community information are subject to change, and homes to prior sale, at any time without notice or obligation. Additionally, deviations and variations may exist in any constructed home, including, without limitation: (i) substitution of materials and equipment of substantially equal or better quality; (ii) minor style, lot orientation, and color changes; (iii) minor variances in square footage and in room and space dimensions, and in window, door, utility outlet, and other improvement locations; (iv) changes as may be required by any state, federal, county, or local governmental authority in order to accommodate requested selections and/or options; and (v) value engineering and field changes.