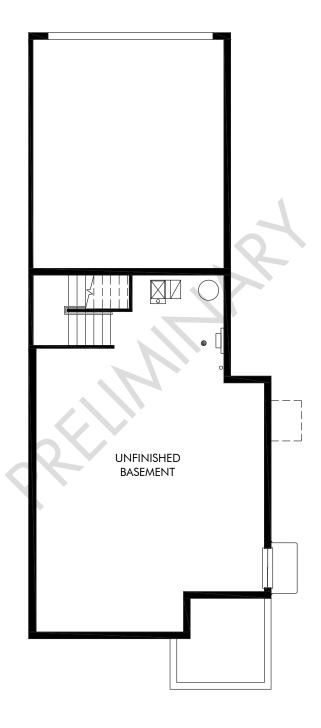

Horizon Uptown - Paired Homes | Telluride | Basement Approx. 1,764 sq. ft. | 3 Bed | 2.5 Bath | 2 Car Garage | 2 Story

Any floorplan and/or elevation rendering is an artist's conceptual rendering intended to provide a general overview, but any such rendering does not constitute actual plans and specifications for any home. Renderings and pictures are representative and may depict floorplans, elevations, options, upgrades, landscaping, and other features and amenities that are not included as part of all homes and/or may not be available for all lots and/or in all communities. Renderings may not be drawn to scale. Square footages and dimensions are approximate and may vary in construction and depending on the standard of measurement used, engineering and municipal requirements, or other site-specific conditions. Homes may be constructed with a floorplan that is the reverse of the floorplan rendering. Plans are copyrighted and/or otherwise subject to intellectual property rights of Meritage and/or others and cannot be reproduced or copied without Meritage's prior written consent. Plans and specifications, home features, and community information are subject to change, and homes to prior sale, at any time without notice or obligation. Pictures and other promotional materials are representative and may depict or contain floor plans, square footages, elevations, options, upgrades, landscaping, pool/spa, furnishings, appliances, and designer/decorator features and amenities that are not included as part of the home and/or may not be available in all communities. Not an offer or solicitation to sell real property, Offers to sell real property may only be made and as landscaping, and landscaping, and Life. Built. Better.® are registered trademarks of Meritage Homes Corporation. © 2022 Meritage Homes Corporation. All rights reserved.