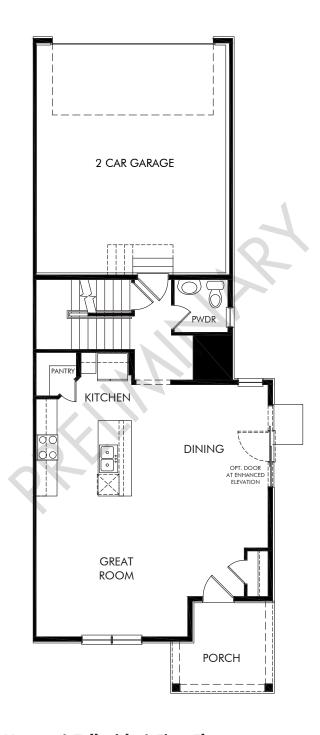

## Horizon Uptown - Paired Homes | Telluride | First Floor Approx. 1,764 sq. ft. | 3 Bed | 2.5 Bath | 2 Car Garage | 2 Story

REV 07/22

Any floorplan and/or elevation rendering is an artist's conceptual rendering intended to provide a general overview, but any such rendering does not constitute actual plans and specifications for any home. Renderings and pictures are representative and may depict floorplans, elevations, options, upgrades, landscaping, and other features and amenities that are not included as part of all homes and/or may not be available for all lots and/or in all communities. Renderings may not be drawn to scale. Square footages and dimensions are approximate and may vary in construction and depending on the standard of measurement used, engineering and municipal requirements, or other site-specific conditions. Homes may be constructed with a floorplan that is the reverse of the floorplan rendering. Plans are copyrighted and/or otherwise subject to intellectual property rights of Meritage and/or others and cannot be reproduced or copied without Meritage's prior written consent. Plans and specifications, home features, and community information are subject to change, and homes to prior sale, at any time without notice or obligation. Pictures and other promotional materials are representative and may depict or contain floor plans, square footages, elevations, options, upgrades, landscaping, pool/spa, furnishings, appliances, and designer/decorator features and enemities that are not included as part of the home and/or may not be available in all communities. Not an offer or solicitation to sell real property, Offers to sell real property may only be made and accepted at the sales center for individual Meritage Homes Corporation. © 2022 Meritage Homes Corporation, All rights reserved.