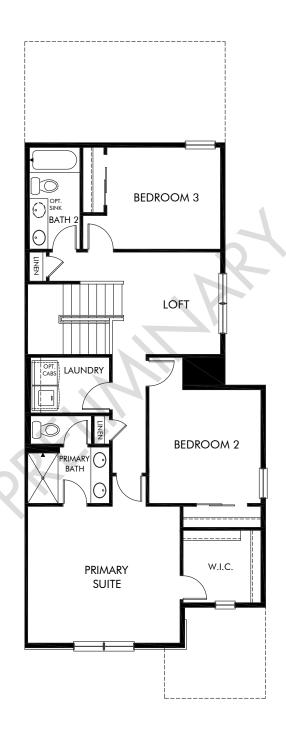

Horizon Uptown - Paired Homes | Telluride | Second Floor Approx. 1,764 sq. ft. | 3 Bed | 2.5 Bath | 2 Car Garage | 2 Story

Any floorplan and/or elevation rendering is an artist's conceptual rendering intended to provide a general overview, but any such rendering does not constitute actual plans and specifications for any home. Renderings and pictures are representative and may depict floorplans, elevations, options, upgrades, landscaping, and other features and amenities that are not included as part of all homes and/or may not be available for all lots and/or in all communities. Renderings may not be drawn to scale. Square footages and dimensions are approximate and may vary in construction and depending on the standard of measurement used, engineering and municipal requirements, or other site-specific conditions. Homes may be constructed with a floorplan that is the reverse of the floorplan rendering. Plans are copyrighted and/or otherwise subject to intellectual property rights of Meritage and/or others and cannot be reproduced or copied without Meritage's prior written consent. Plans and specifications, home features, and community information are subject to change, and homes to prior sale, at any time without notice or obligation. Pictures and other promotional materials are representative and may depict or contain floor plans, square footages, elevations, options, upgrades, landscaping, pool/spa, furnishings, appliances, and designer/decorator features and amenities that are not included as part of the home and/or may not be available in all communities. Not an offer or solicitation to sell real property, Offers to sell real property may only be made and as landscaping, and landscaping, and Life. Built. Better.® are registered trademarks of Meritage Homes Corporation. © 2022 Meritage Homes Corporation. All rights reserved.