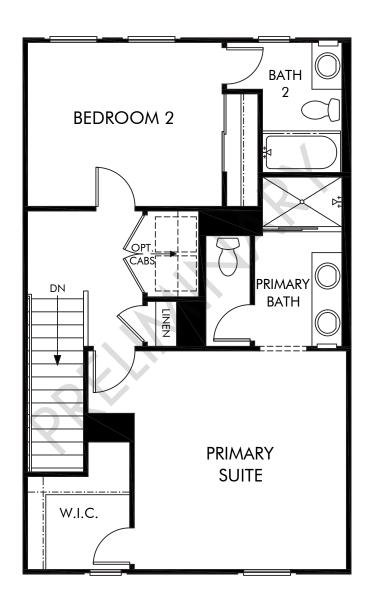

## Regatta | Residence 1 | Third Floor Approx. 1,716 sq. ft. | 3 Bed | 3.5 Bath | 2 Bay Garage | 3 Story

Any floorplan and/or elevation rendering is an artist's conceptual rendering intended to provide a general overview, but any such rendering does not constitute actual plans and specifications for any home. Renderings and pictures are representative and may depict floorplans, elevations, options, upgrades, landscaping, and other features and amenities that are not included as part of all homes and/or may not be available for all lots and/or in all communities. Renderings may not be drawn to scale. Square footalgase and dimensions are approximate and may vary in construction and depending on the standard of measurement used, engineering and menicipal requirements, or other site-specific conditions. Homes may be constructed with a floorplan transferring the footage and/or otherwise subject to intellectual property rights of Meritage and/or others and cannot be reproduced or copied without Meritage's prior written consent. Plans and specifications, home features, and community information are subject to change, and homes to prior sale, at any time without notice or obligation. Pictures and other promotional materials are representative and may depict or contain floor plans, square footages, elevations, options, upgrades, landscaping, pool/spa, furnishings, appliances, and designer/decorator features and amenities that are not included as part of the home and/or may not be available in all communities. Benefit and the property may only be made and accepted at the sales center for individual Meritage Homes Corporation. ©2021 Meritage Homes Corporation. All rights reserved.