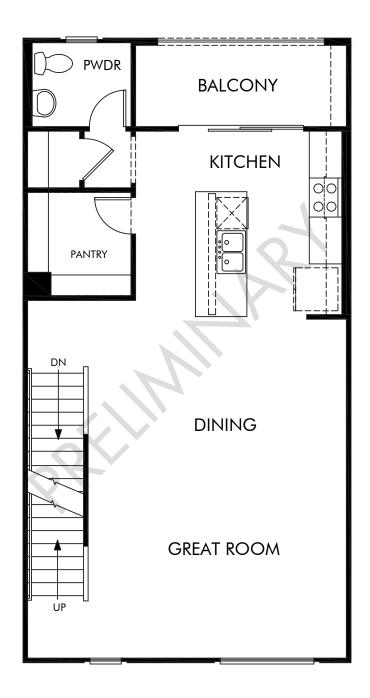

## Regatta | Residence 1 | Second Floor Approx. 1,716 sq. ft. | 3 Bed | 3.5 Bath | 2 Bay Garage | 3 Story

Any floorplan and/or elevation rendering is an artist's conceptual rendering intended to provide a general overview, but any such rendering does not constitute actual plans and specifications for any home. Renderings and pictures are representative and may depict floorplans, elevations, options, upgrades, landscaping, and other features and amenities that are not included as part of all homes and/or may not be available for all lots and/or in all communities. Renderings may not be drawn to scale. Square footalgase and dimensions are approximate and may vary in construction and depending on the standard of measurement used, engineering and menicipal requirements, or other site-specific conditions. Homes may be constructed with a floorplan transferring the footage and/or otherwise subject to intellectual property rights of Meritage and/or others and cannot be reproduced or copied without Meritage's prior written consent. Plans and specifications, home features, and community information are subject to change, and homes to prior sale, at any time without notice or obligation. Pictures and other promotional materials are representative and may depict or contain floor plans, square footages, elevations, options, upgrades, landscaping, pool/spa, furnishings, appliances, and designer/decorator features and amenities that are not included as part of the home and/or may not be available in all communities. Benefit and the property may only be made and accepted at the sales center for individual Meritage Homes Corporation. ©2021 Meritage Homes Corporation. All rights reserved.