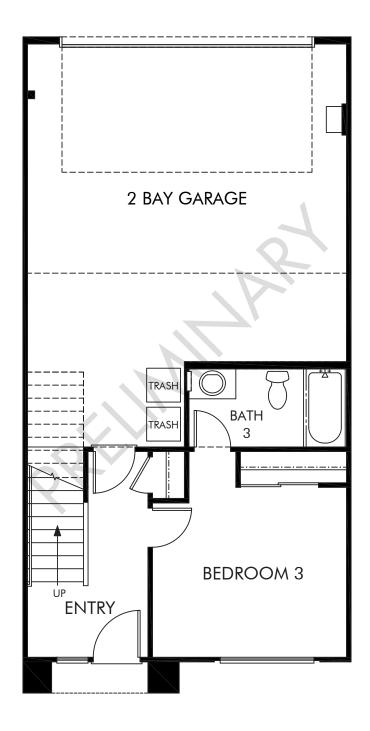

## Regatta | Residence 1 | First Floor Approx. 1,716 sq. ft. | 3 Bed | 3.5 Bath | 2 Bay Garage | 3 Story

REV 10/21

Any floorplan and/or elevation rendering is an artist's conceptual rendering intended to provide a general overview, but any such rendering does not constitute actual plans and specifications for any home. Renderings and pictures are representative and may depict floorplans, elevations, options, upgrades, landscaping, and other features and amenities that are not included as part of all homes and/or may not be available for all lots and/or in all communities. Renderings may not be drawn to scale. Square footalgase and dimensions are approximate and may vary in construction and depending on the standard of measurement used, engineering and menicipal requirements, or other site-specific conditions. Homes may be constructed with a floorplan transferring the footage and/or otherwise subject to intellectual property rights of Meritage and/or others and cannot be reproduced or copied without Meritage's prior written consent. Plans and specifications, home features, and community information are subject to change, and homes to prior sale, at any time without notice or obligation. Pictures and other promotional materials are representative and may depict or contain floor plans, square footages, elevations, options, upgrades, landscaping, pool/spa, furnishings, appliances, and designer/decorator features and amenities that are not included as part of the home and/or may not be available in all communities. Benefit and the property may only be made and accepted at the sales center for individual Meritage Homes Corporation. ©2021 Meritage Homes Corporation. All rights reserved.