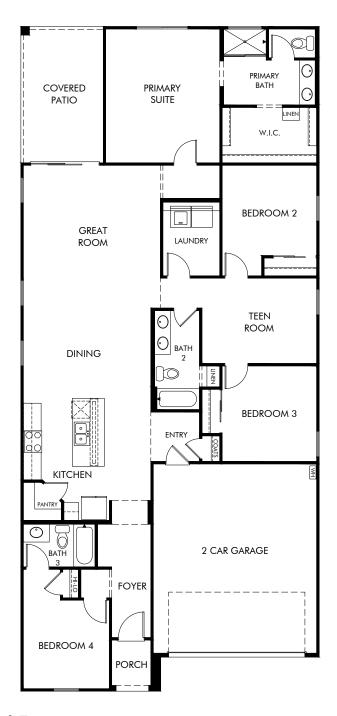

Las Patrias at Star Valley | Topaz Approx. 2,027 sq. ft. | 4 Bed | 3 Bath | 2 Car Garage | 1 Story

Any floorplan and/or elevation rendering is an artist's conceptual rendering intended to provide a general overview, but any such rendering does not constitute actual plans and specifications for any home. Renderings and pictures are representative and may depict floorplans, elevations, options, upgrades, landscaping, and other features and amenities that are not included as part of all homes and/or may not be available for all lots and/or in all communities. Renderings may not be drawn to scales, and any in construction and depending on the standard of measurement used, engineering and meniticipal requirements, or other site-specific conditions. Homes may be constructed with a floorplan that is the reverse of the floorplan rendering. Plans are copyrighted and/or otherwise subject to intellectual property rights of Meritage and/or others and cannot be reproduced or copied without Meritage's prior written consent. Plans and specifications, home features, and community information are subject to change, and homes to prior sale, at any time without notice or obligation. Pictures and other promotional materials are representative and may depict or contain floor plans, square footages, elevations, options, upgrades, landscaping, pool/spa, furnishes, appliances, and designer/decorator features and amenities that are not included as part of the home and/or may not be available in all communities. Benefit and property. Offers to sell real property may only be made and accepted at the standard for energy-efficient homes®, and Life. Built. Built.