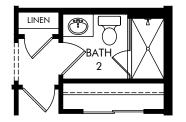

## Crescent Lakes - Signature Series | Willet Approx. 2,472 sq. ft. | 4 Bed | 3 Bath | 3 Car Garage | 1 Story

REV 06/22

**FLEX LIVING OPTIONS:** Opt. Super Shower, Opt. Gourmet Kitchen, Opt. Shower at Bath 2, Opt. Shower at Bath 3, Opt. Sink & Cabs at Laundry

**OPT. SUPER SHOWER** 

IN PRIMARY BATH

OPT. GOURMET KITCHEN

OPT. LAUNDRY SINK & CABS

OPT. SHOWER ILO TUB AT BATH 2

OPT. SHOWER ILO TUB AT BATH 3