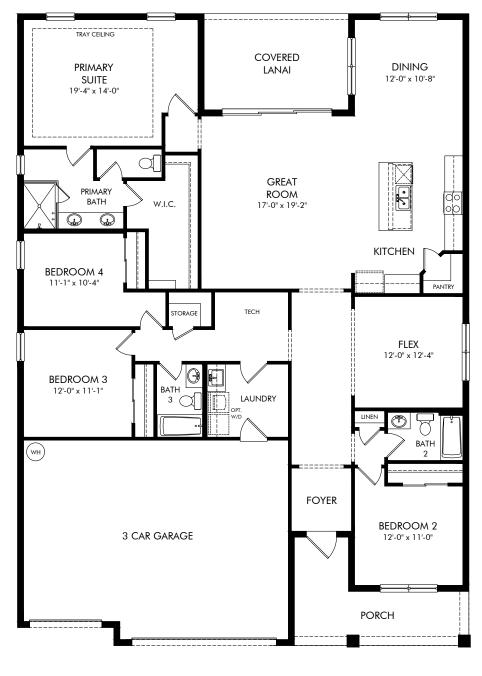

## Crescent Lakes - Signature Series | Willet Approx. 2,472 sq. ft. | 4 Bed | 3 Bath | 3 Car Garage | 1 Story

REV 06/22

**FLEX LIVING OPTIONS:** Opt. Super Shower, Opt. Gourmet Kitchen, Opt. Shower at Bath 2, Opt. Shower at Bath 3, Opt. Sink & Cabs at Laundry

## Crescent Lakes - Signature Series | Willet | Options Approx. 2,472 sq. ft. | 4 Bed | 3 Bath | 3 Car Garage | 1 Story

**FLEX LIVING OPTIONS:** Opt. Super Shower, Opt. Gourmet Kitchen, Opt. Shower at Bath 2, Opt. Shower at Bath 3, Opt. Sink & Cabs at Laundry