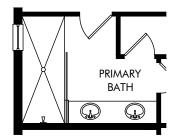

**OPT. SUPER SHOWER** 

IN PRIMARY BATH

OPT. GOURMET KITCHEN

OPT. LAUNDRY SINK & CABS

OPT. SHOWER ILO TUB AT BATH 2

OPT. SHOWER ILO TUB AT BATH 3

## Crescent Lakes - Signature Series | Willet | Options Approx. 2,472 sq. ft. | 4 Bed | 3 Bath | 3 Car Garage | 1 Story

**FLEX LIVING OPTIONS:** Opt. Super Shower, Opt. Gourmet Kitchen, Opt. Shower at Bath 2, Opt. Shower at Bath 3, Opt. Sink & Cabs at Laundry