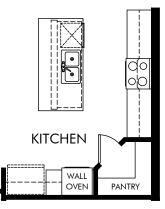

## Crescent Lakes - Signature Series | Willet | Options Approx. 2,472 sq. ft. | 4 Bed | 3 Bath | 3 Car Garage | 1 Story

**FLEX LIVING OPTIONS:** Opt. Super Shower, Opt. Gourmet Kitchen, Opt. Shower at Bath 2, Opt. Shower at Bath 3, Opt. Sink & Cabs at Laundry