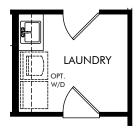

**OPT. SUPER SHOWER** 

IN PRIMARY BATH

OPT. GOURMET KITCHEN

OPT. LAUNDRY SINK & CABS

OPT. SHOWER ILO TUB AT BATH 2

OPT. SHOWER ILO TUB AT BATH 3

## Crescent Lakes - Signature Series | Willet | Options Approx. 2,472 sq. ft. | 4 Bed | 3 Bath | 3 Car Garage | 1 Story

**FLEX LIVING OPTIONS:** Opt. Super Shower, Opt. Gourmet Kitchen, Opt. Shower at Bath 2, Opt. Shower at Bath 3, Opt. Sink & Cabs at Laundry