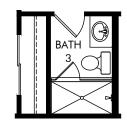

## Crescent Lakes - Signature Series | Willet | Options Approx. 2,472 sq. ft. | 4 Bed | 3 Bath | 3 Car Garage | 1 Story

**FLEX LIVING OPTIONS:** Opt. Super Shower, Opt. Gourmet Kitchen, Opt. Shower at Bath 2, Opt. Shower at Bath 3, Opt. Sink & Cabs at Laundry

**OPT. SUPER SHOWER** 

IN PRIMARY BATH

OPT. GOURMET KITCHEN

OPT. LAUNDRY SINK & CABS

OPT. SHOWER ILO TUB AT BATH 2

OPT. SHOWER ILO TUB AT BATH 3