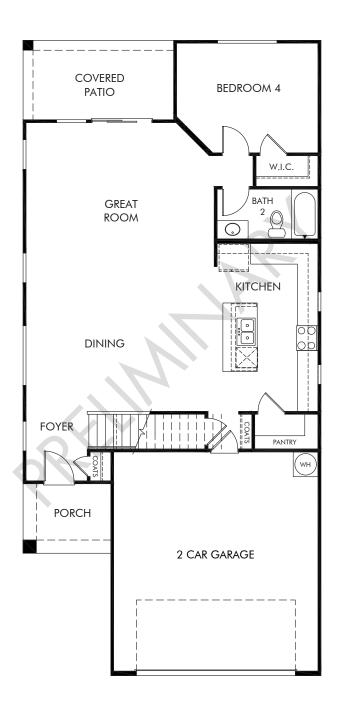

## Entrada Del Pueblo | Vineyard/Plan 2690 | First Floor Approx. 2,694 sq. ft. | 4 Bed | 3 Bath | 2 Car Garage | 2 Story

REV 08/20

Any floorplan and/or elevation rendering is an artist's conceptual rendering intended to provide a general overview, but any such rendering does not constitute actual plans and specifications for any home. Renderings and pictures are representative and may depict floorplans, elevations, options, upgrades, landscaping, and other features and amenities that are not included as part of all homes and/or may not be available for all lots and/or in all communities. Renderings may not be drawn to scale. Square footalgase and dimensions are approximate and may vary in construction and depending on the standard of measurement used, engineering and menicipal requirements, or other site-specific conditions. Homes may be constructed with a floorplan transferring the footage and/or otherwise subject to intellectual property rights of Meritage and/or others and cannot be reproduced or copied without Meritage's prior written consent. Plans and specifications, home features, and community information are subject to change, and homes to prior sale, at any time without notice or obligation. Pictures and other promotional materials are representative and may depict or contain floor plans, square footages, elevations, options, upgrades, landscaping, pool/spa, furnishings, appliances, and designer/decorator features and amenities that are not included as part of the home and/or may not be available in all communities. Benefit and the property may only be made and accepted at the sales center for individual Meritage Homes Corporation. ©2022 Meritage Homes Corporation. All rights reserved.