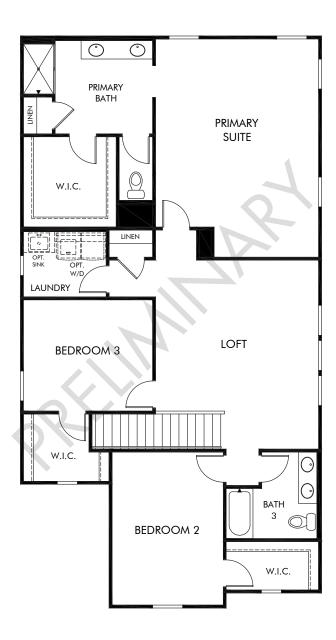

## Entrada Del Pueblo | Vineyard/Plan 2690 | Second Floor Approx. 2,694 sq. ft. | 4 Bed | 3 Bath | 2 Car Garage | 2 Story

REV 08/20

Any floorplan and/or elevation rendering is an artist's conceptual rendering intended to provide a general overview, but any such rendering does not constitute actual plans and specifications for any home. Renderings and pictures are representative and may depict floorplans, elevations, options, upgrades, landscaping, and other features and amenities that are not included as part of all homes and/or may not be available for all lots and/or in all communities. Renderings may not be drawn to scale. Square footalgase and dimensions are approximate and may vary in construction and depending on the standard of measurement used, engineering and menicipal requirements, or other site-specific conditions. Homes may be constructed with a floorplan transferring the footage and/or otherwise subject to intellectual property rights of Meritage and/or others and cannot be reproduced or copied without Meritage's prior written consent. Plans and specifications, home features, and community information are subject to change, and homes to prior sale, at any time without notice or obligation. Pictures and other promotional materials are representative and may depict or contain floor plans, square footages, elevations, options, upgrades, landscaping, pool/spa, furnishings, appliances, and designer/decorator features and amenities that are not included as part of the home and/or may not be available in all communities. Benefit and the property may only be made and accepted at the sales center for individual Meritage Homes Corporation. ©2022 Meritage Homes Corporation. All rights reserved.