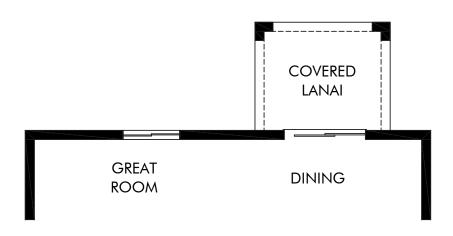

OPT. COVERED LANAI

Coasterra - Premier Series | Redwood | Options Approx. 1,964 sq. ft. | 3 Bed | 2.5 Bath | 2 Car Garage | 2 Story

FLEX LIVING OPTIONS: Opt. Covered Lanai

Any floorplan and/or elevation rendering is an artist's conceptual rendering intended to provide a general overview, but any such rendering does not constitute actual plans and specifications for any home. Renderings and pictures are representative and may depict floorplans, elevations, options, upgrades, landscaping, and other features and amenities that are not included as part of all homes and/or may not be available for all lots and/or in all communities. Renderings may not be drawn to scales. Square footalages and dimensions are approximate and may vary in construction and depending on the standard of measurement used, engineering and municipal requirements, or other site-specific conditions. Homes may be constructed with a floorplan that is the reverse of the floorplan rendering. Plans are copyrighted and/or otherwise subject to intellectual property rights of Meritage and/or others and cannot be reproduced or copied without Meritage's prior written consent. Plans and specifications, home features, and community information are subject to change, and homes to prior sale, at any time without notice or obligation. Pictures and other promotional materials are representative and may depict or contain floor plans, square footages, elevations, options, upgrades, landscaping, pool/spa, furnishings, appliances, and designer/decorator features and amenities that are not included as part of the home and/or may not be available in all communities. Not an offer or solicitation to sell real property. Offers to sell real property may only be made and accepted at the sales center for individual Meritage Homes Corporation. ©2025 Meritage Homes Corporation. All rights reserved.