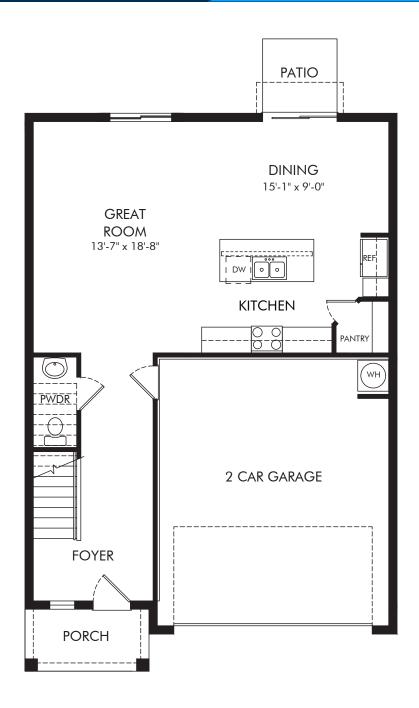

Coasterra - Premier Series | Redwood | First Floor Approx. 1,964 sq. ft. | 3 Bed | 2.5 Bath | 2 Car Garage | 2 Story

FLEX LIVING OPTIONS: Opt. Covered Lanai

Any floorplan and/or elevation rendering is an artist's conceptual rendering intended to provide a general overview, but any such rendering does not constitute actual plans and specifications for any home. Renderings and pictures are representative and may depict floorplans, elevations, options, upgrades, landscaping, and other features and amenities that are not included as part of all homes and/or may not be available for all lots and/or in all communities. Renderings may not be drawn to scale. Square footalges and dimensions are approximate and may vary in construction and depending on the standard of measurement used, engineering and municipal requirements, or other site-specific conditions. Homes may be constructed with a floorplan that is the reverse of the floorplan rendering. Plans are copyrighted and/or otherwise subject to intellectual property rights of Meritage and/or others and cannot be reproduced or copied without Meritage's prior written consent. Plans and specifications, home features, and community information are subject to change, and homes to prior sale, at any time without notice or obligation. Pictures and other promotional materials are representative and may depict or contain floor plans, square footages, elevations, options, upgrades, landscaping, pool/spa, furnishings, appliances, and designer/decorator features and amenities that are not included as part of the home and/or may not be available in all communities. Not an offer or solicitation to sell real property. Offers to sell real property may only be made and accepted at the sales center for individual Meritage Homes Corporation. ©2025 Meritage Homes Corporation. All rights reserved.