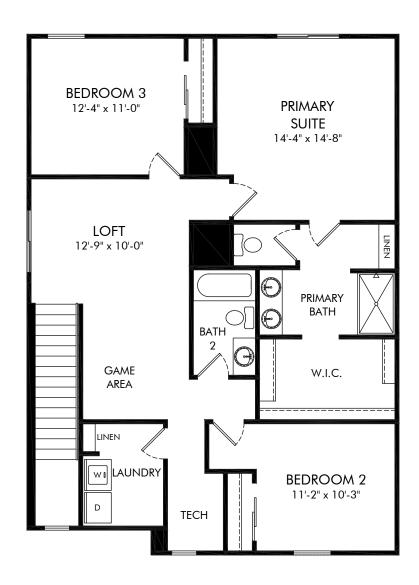

Coasterra - Premier Series | Redwood | Second Floor Approx. 1,964 sq. ft. | 3 Bed | 2.5 Bath | 2 Car Garage | 2 Story

FLEX LIVING OPTIONS: Opt. Covered Lanai

Any floorplan and/or elevation rendering is an artist's conceptual rendering intended to provide a general overview, but any such rendering does not constitute actual plans and specifications for any home. Renderings and pictures are representative and may depict floorplans, elevations, options, upgrades, landscaping, and other features and amenities that are not included as part of all homes and/or may not be available for all lots and/or in all communities. Renderings may not be drawn to scale. Square footalges and dimensions are approximate and may vary in construction and depending on the standard of measurement used, engineering and municipal requirements, or other site-specific conditions. Homes may be constructed with a floorplan that is the reverse of the floorplan rendering. Plans are copyrighted and/or otherwise subject to intellectual property rights of Meritage and/or others and cannot be reproduced or copied without Meritage's prior written consent. Plans and specifications, home features, and community information are subject to change, and homes to prior sale, at any time without notice or obligation. Pictures and other promotional materials are representative and may depict or contain floor plans, square footages, elevations, options, upgrades, landscaping, pool/spa, furnishings, appliances, and designer/decorator features and amenities that are not included as part of the home and/or may not be available in all communities. Not an offer or solicitation to sell real property. Offers to sell real property may only be made and accepted at the sales center for individual Meritage Homes Corporation. ©2025 Meritage Homes Corporation. All rights reserved.