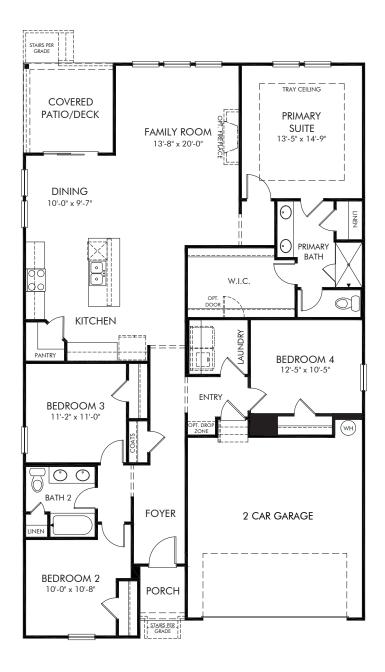

## Community Name | Newport/Plan 444 1,835 sq. ft. | 4 Bed | 2 Bath | 2 Car Garage | 1 Story

REV 05/2020

FLEX LIVING OPTIONS: Opt. Gourmet Kitchen, Opt. Primary Bath 1 or 2, Opt. Screened Porch

Any floorplan and/or elevation rendering is an artist's conceptual rendering intended to provide a general overview, but any such rendering does not constitute actual plans and specifications for any home. Renderings and pictures are representative and may depict floorplans, elevations, options, upgrades, landscaping, and other features and amenities that are not included as part of all homes and/or may not be available for all lots and/or in all communities. Renderings may not be drawn to scale. Any provided dimensions are approximate and actual dimensions may vary. Homes may be constructed with a floorplan that is the reverse of the floorplan rendering. Plans are copyrighted and/or otherwise subject to intellectual property rights of Meritage and/or others and cannot be reproduced or copied without Meritage's prior written consent. Plans and specifications, home features, and community information are subject to change, and homes to prior sale, at any time without notice or obligation. Additionally, deviations and variations may exist in any constructed home, including, without limitation: (i) substitution of materials and equipment of substantially equal or better quality; (ii) minor style, lot orientation, and color changes; (iii) minor variances in square footage and in room and space dimensions, and in window, door, utility outlet, and other improvement locations; (iv) changes as may be required by any state, federal, county, or local governmental authority in order to accommodate requested selections and/or options; and (v) value engineering and field changes.