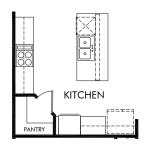

## Community Name | Newport/Plan 444 | Options 1,835 sq. ft. | 4 Bed | 2 Bath | 2 Car Garage | 1 Story

REV 05/2020

FLEX LIVING OPTIONS: Opt. Gourmet Kitchen, Opt. Primary Bath 1 or 2, Opt. Screened Porch

OPT. PRIMARY BATH 1

OPT. PRIMARY BATH 2

OPT. SCREENED PORCH