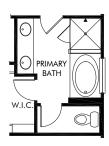

OPT. PRIMARY BATH 1

OPT. PRIMARY BATH 2

OPT. SCREENED PORCH

## Community Name | Newport/Plan 444 | Options 1,835 sq. ft. | 4 Bed | 2 Bath | 2 Car Garage | 1 Story

REV 05/2020

FLEX LIVING OPTIONS: Opt. Gourmet Kitchen, Opt. Primary Bath 1 or 2, Opt. Screened Porch