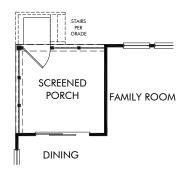

OPT. PRIMARY BATH 1

OPT. PRIMARY BATH 2

OPT. SCREENED PORCH

## Community Name | Newport/Plan 444 | Options 1,835 sq. ft. | 4 Bed | 2 Bath | 2 Car Garage | 1 Story

REV 05/2020

FLEX LIVING OPTIONS: Opt. Gourmet Kitchen, Opt. Primary Bath 1 or 2, Opt. Screened Porch