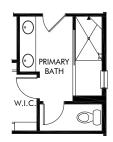

OPT. PRIMARY BATH 1

OPT. PRIMARY BATH 2

OPT. SCREENED PORCH

## Community Name | Newport/Plan 444 | Options 1,835 sq. ft. | 4 Bed | 2 Bath | 2 Car Garage | 1 Story

REV 05/2020

FLEX LIVING OPTIONS: Opt. Gourmet Kitchen, Opt. Primary Bath 1 or 2, Opt. Screened Porch