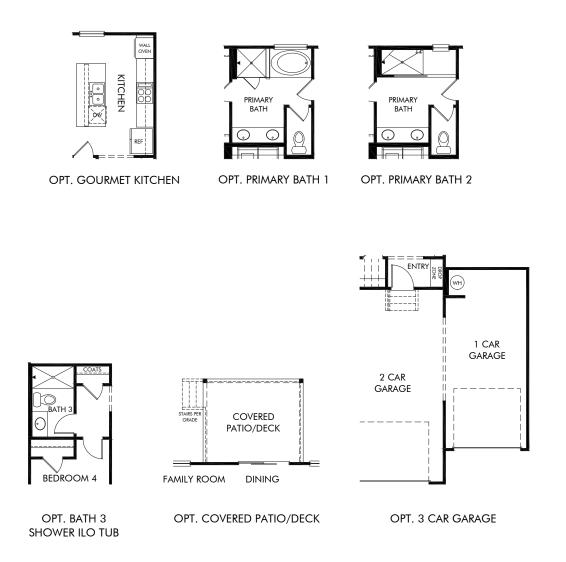

## Mansker Farms - 2-Car Garage | Rockwell/Plan 446 | Options Approx. 2,165 sq. ft. | 4 Bed | 3 Bath | 2 Car Garage | 2 Story

**FLEX LIVING OPTIONS:** Opt. Gourmet Kitchen, Opt. Primary Bath 1 or 2, Opt. Bath 3 Shower ILO Tub, Opt. Covered Patio/Deck, Opt. 3 Car Garage, Opt. 3 Car Garage