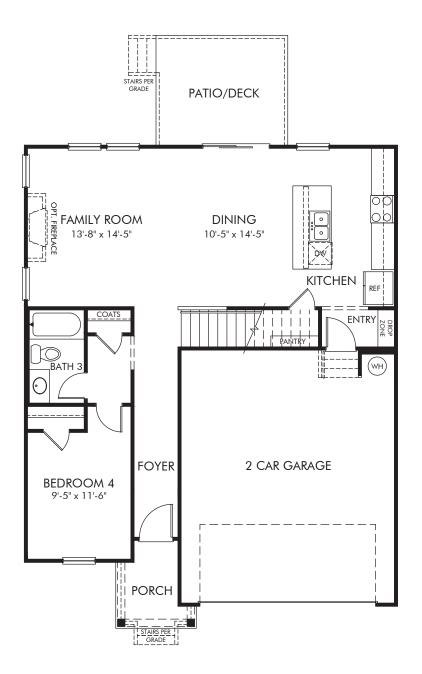

## Mansker Farms - 2-Car Garage | Rockwell/Plan 446 | First Floor Approx. 2,165 sq. ft. | 4 Bed | 3 Bath | 2 Car Garage | 2 Story

**FLEX LIVING OPTIONS:** Opt. Gourmet Kitchen, Opt. Primary Bath 1 or 2, Opt. Bath 3 Shower ILO Tub, Opt. Covered Patio/Deck, Opt. 3 Car Garage