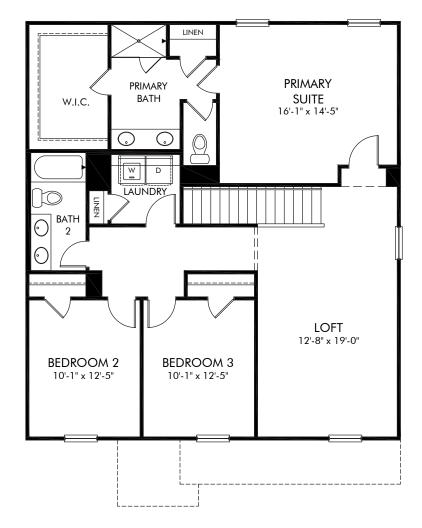

## Mansker Farms - 2-Car Garage | Rockwell/Plan 446 | Second Floor Approx. 2,165 sq. ft. | 4 Bed | 3 Bath | 2 Car Garage | 2 Story

**FLEX LIVING OPTIONS:** Opt. Gourmet Kitchen, Opt. Primary Bath 1 or 2, Opt. Bath 3 Shower ILO Tub, Opt. Covered Patio/Deck, Opt. 3 Car Garage