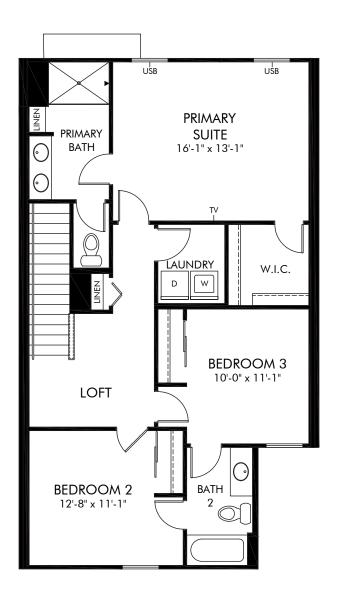

## The Meadow at Crossprairie Townhomes | Oakville I | Second Floor Approx. 1,566 sq. ft. | 3 Bed | 2.5 Bath | 2 Car Garage | 2 Story

Any floorplan and/or elevation rendering is an artist's conceptual rendering intended to provide a general overview, but any such rendering does not constitute actual plans and specifications for any home. Renderings and pictures are representative and may depict floorplans, elevations, options, upgrades, landscaping, and other features and amenities that are not included as part of all homes and/or may not be available for all lots and/or in all communities. Renderings may not be drawn to scales, and any in construction and depending on the standard of measurement used, engineering and meniticipal requirements, or other site-specific conditions. Homes may be constructed with a floorplan that is the reverse of the floorplan rendering. Plans are copyrighted and/or otherwise subject to intellectual property rights of Meritage and/or others and cannot be reproduced or copied without Meritage's prior written consent. Plans and specifications, home features, and community information are subject to change, and homes to prior sale, at any time without notice or obligation. Pictures and other promotional materials are representative and may depict or contain floor plans, square footages, elevations, options, upgrades, landscaping, pool/spa, furnishes, appliances, and designer/decorator features and amenities that are not included as part of the home and/or may not be available in all communities. Benefit and property. Offers to sell real property may only be made and accepted at the standard for energy-efficient homes®, and Life. Built. Built.