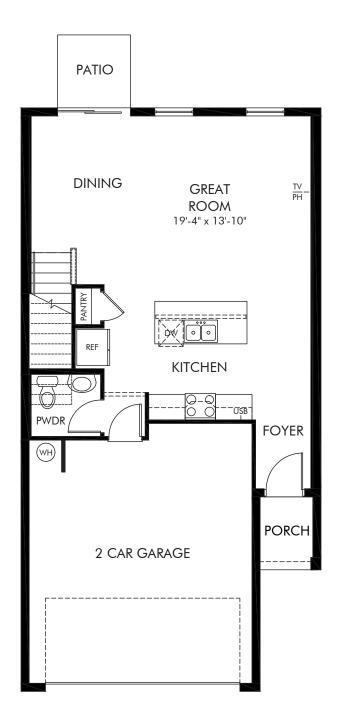

The Meadow at Crossprairie Townhomes | Oakville I | First Floor Approx. 1,566 sq. ft. | 3 Bed | 2.5 Bath | 2 Car Garage | 2 Story

Any floorplan and/or elevation rendering is an artist's conceptual rendering intended to provide a general overview, but any such rendering does not constitute actual plans and specifications for any home. Renderings and pictures are representative and may depict floorplans, elevations, options, upgrades, landscaping, and other features and amenities that are not included as part of all homes and/or may not be available for all lots and/or in all communities. Renderings may not be drawn to scales. Square footalages and dimensions are approximate and may vary in construction and depending on the standard of measurement used, engineering and meninicipal requirements, or other site-specific conditions. Homes may be constructed with its the reverse of the floorplan rendering. Plans are copyrighted and/or otherwise subject to intellectual property rights of Meritage and/or others and cannot be reproduced or copied without Meritage's prior written consent. Plans and specifications, home features, and community information are subject to change, and homes to prior sale, at any time without notice or obligation. Pictures and other promotional materials are representative and may depict or contain floor plans, square footages, elevations, options, upgrades, landscaping, pool/spa, furnishings, appliances, and designer/decorator features and amenities that are not included as part of the home and/or may not be available in all communities. See sales associate for details. Meritage Homes Corporation. ©2024 Meritage Homes Corporation. All rights reserved.