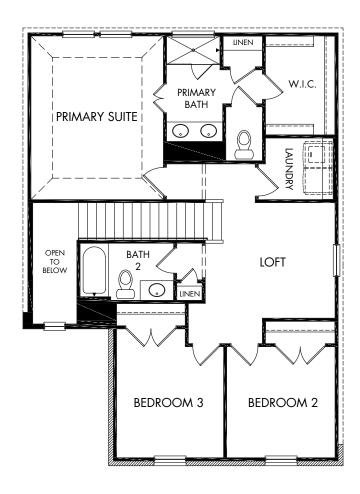

MorningStar - Americana | The Saguaro | Plan 360 | Second Floor 1,589 sq. ft. | 3 Bed | 2.5 Bath | 2 Car Garage | 2 Story

Any floorplan and/or elevation rendering is an artist's conceptual rendering intended to provide a general overview, but any such rendering does not constitute actual plans and specifications for any home. Renderings and pictures are representative and may depict floorplans, elevations, options, upgrades, landscaping, and other features and amenities that are not included as part of all homes and/or may not be available for all lots and/or in all communities. Renderings may not be drawn to scale. Any provided dimensions are approximate and actual dimensions may vary. Homes may be constructed with a floorplan that is the reverse of the floorplan rendering. Plans are copyrighted and/or otherwise subject to intellectual property rights of Meritage and/or others and cannot be reproduced or copied without Meritage's prior written consent. Plans and specifications, home features, and community information are subject to change, and homes to prior sale, at any time without notice or obligation. Additionally, deviations and variations may exist in any constructed home, including, without limitation: (i) substitution of materials and equipment of substantially equal or better quality; (ii) minor style, lot orientation, and color changes; (iii) minor variances in square footage and in room and space dimensions, and in window, door, utility outlet, and other improvement locations; (iv) changes as may be required by any state, federal, county, or local governmental authority in order to accommodate requested selections and/or options; and (v) value engineering and field changes.