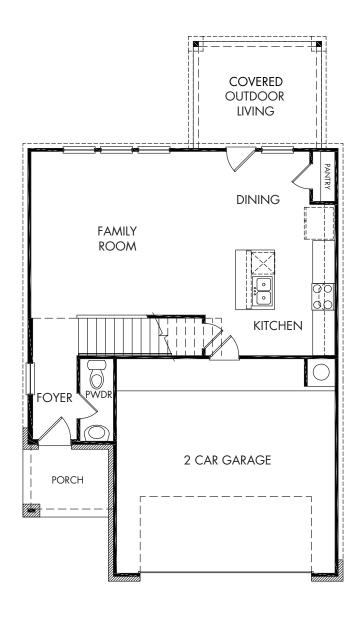

## MorningStar - Americana | The Saguaro | Plan 360 | First Floor 1,589 sq. ft. | 3 Bed | 2.5 Bath | 2 Car Garage | 2 Story

REV 09/21

Any floorplan and/or elevation rendering is an artist's conceptual rendering intended to provide a general overview, but any such rendering does not constitute actual plans and specifications for any home. Renderings and pictures are representative and may depict floorplans, elevations, options, upgrades, landscaping, and other features and amenities that are not included as part of all homes and/or may not be available for all lots and/or in all communities. Renderings may not be drawn to scale. Any provided dimensions are approximate and actual dimensions may vary, Homes may be constructed with a floorplan that is the reverse of the floorplan rendering. Plans are copyrighted and/or otherwise subject to intellectual property rights of Meritage and/or others and cannot be reproduced or copied without Meritage's prior written consent. Plans and specifications, home features, and community information are subject to change, and homes to prior sale, at any time without notice or obligation. Additionally, deviations and variations may exist in any constructed home, including, without limitation: (i) substitution of materials and equipment of substantially equal or better quality; (ii) minor style, lot orientation, and color changes; (iii) minor variances in square footage and in room and space dimensions, and in window, door, utility outlet, and other improvement locations; (iv) changes as may be required by any state, federal, county, or local governmental authority in order to accommodate requested selections and/or options; and (v) value engineering and field changes