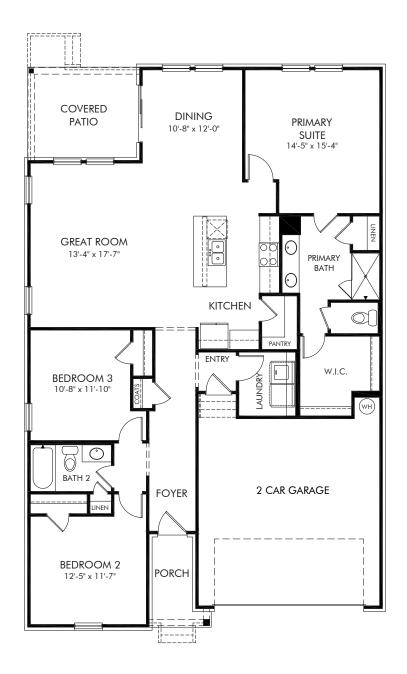

Walkers Hill | Chandler/442

Approx. 1,648 sq. ft. | 3 Bed | 2 Bath | 2 Car Garage | 1 Story

Any floorplan and/or elevation rendering is an artist's conceptual rendering intended to provide a general overview, but any such rendering does not constitute actual plans and specifications for any home. Renderings and pictures are representative and may depict floorplans, elevations, options, upgrades, landscaping, and other features and amenities that are not included as part of all homes and/or may not be available for all lots and/or in all communities. Renderings may not be drawn to scales. Square footalages and dimensions are approximate and may vary in construction and depending on the standard of measurement used, engineering and meninicipal requirements, or other site-specific conditions. Homes may be constructed with its the reverse of the floorplan rendering. Plans are copyrighted and/or otherwise subject to intellectual property rights of Meritage and/or others and cannot be reproduced or copied without Meritage's prior written consent. Plans and specifications, home features, and community information are subject to change, and homes to prior sale, at any time without notice or obligation. Pictures and other promotional materials are representative and may depict or contain floor plans, square footages, elevations, options, upgrades, landscaping, pool/spa, furnishings, appliances, and designer/decorator features and amenities that are not included as part of the home and/or may not be available in all communities. See sales associate for details. Meritage Homes Corporation. ©2024 Meritage Homes Corporation. All rights reserved.