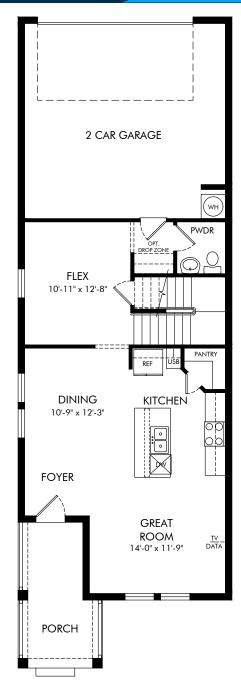

Highland Ridge | Hughes | First Floor Approx. 2,011 sq. ft. | 4 Bed | 2.5 Bath | 2 Car Garage | 2 Story

FLEX LIVING OPTIONS: Opt. Tray Ceiling in Primary Suite

Any floorplan and/or elevation rendering is an artist's conceptual rendering intended to provide a general overview, but any such rendering does not constitute actual plans and specifications for any home. Renderings and pictures are representative and may depict floorplans, elevations, options, upgrades, landscaping, and other features and amenities that are not included as part of all homes and/or may not be available for all lots and/or in all communities. Renderings may not be drawn to scales. Square footalages and dimensions are approximate and may vary in construction and depending on the standard of measurement used, engineering and meninicipal requirements, or other site-specific conditions. Homes may be constructed with its the reverse of the floorplan rendering. Plans are copyrighted and/or otherwise subject to intellectual property rights of Meritage and/or others and cannot be reproduced or copied without Meritage's prior written consent. Plans and specifications, home features, and community information are subject to change, and homes to prior sale, at any time without notice or obligation. Pictures and other promotional materials are representative and may depict or contain floor plans, square footages, elevations, options, upgrades, landscaping, pool/spa, furnishings, appliances, and designer/decorator features and amenities that are not included as part of the home and/or may not be available in all communities. See sales associate for details. Meritage Homes Corporation. ©2024 Meritage Homes Corporation. All rights reserved.