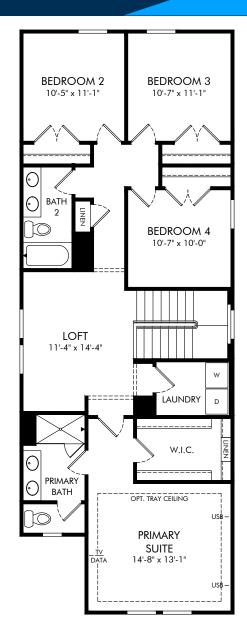

Highland Ridge | Hughes | Second Floor Approx. 2,011 sq. ft. | 4 Bed | 2.5 Bath | 2 Car Garage | 2 Story

FLEX LIVING OPTIONS: Opt. Tray Ceiling in Primary Suite

Any floorplan and/or elevation rendering is an artist's conceptual rendering intended to provide a general overview, but any such rendering does not constitute actual plans and specifications for any home. Renderings and pictures are representative and may depict floorplans, elevations, options, upgrades, landscaping, and other features and amenities that are not included as part of all homes and/or may not be available for all lots and/or in all communities. Renderings may not be drawn to scales, and any in construction and depending on the standard of measurement used, engineering and meniticipal requirements, or other site-specific conditions. Homes may be constructed with a floorplan that is the reverse of the floorplan rendering. Plans are copyrighted and/or otherwise subject to intellectual property rights of Meritage and/or others and cannot be reproduced or copied without Meritage's prior written consent. Plans and specifications, home features, and community information are subject to change, and homes to prior sale, at any time without notice or obligation. Pictures and other promotional materials are representative and may depict or contain floor plans, square footages, elevations, options, upgrades, landscaping, pool/spa, furnishes, appliances, and designer/decorator features and amenities that are not included as part of the home and/or may not be available in all communities. Benefit and the property may only be made and accepted at the resistance of Meritage Homes Corporation. ©2024 Meritage Homes Corporation. All rights reserved.